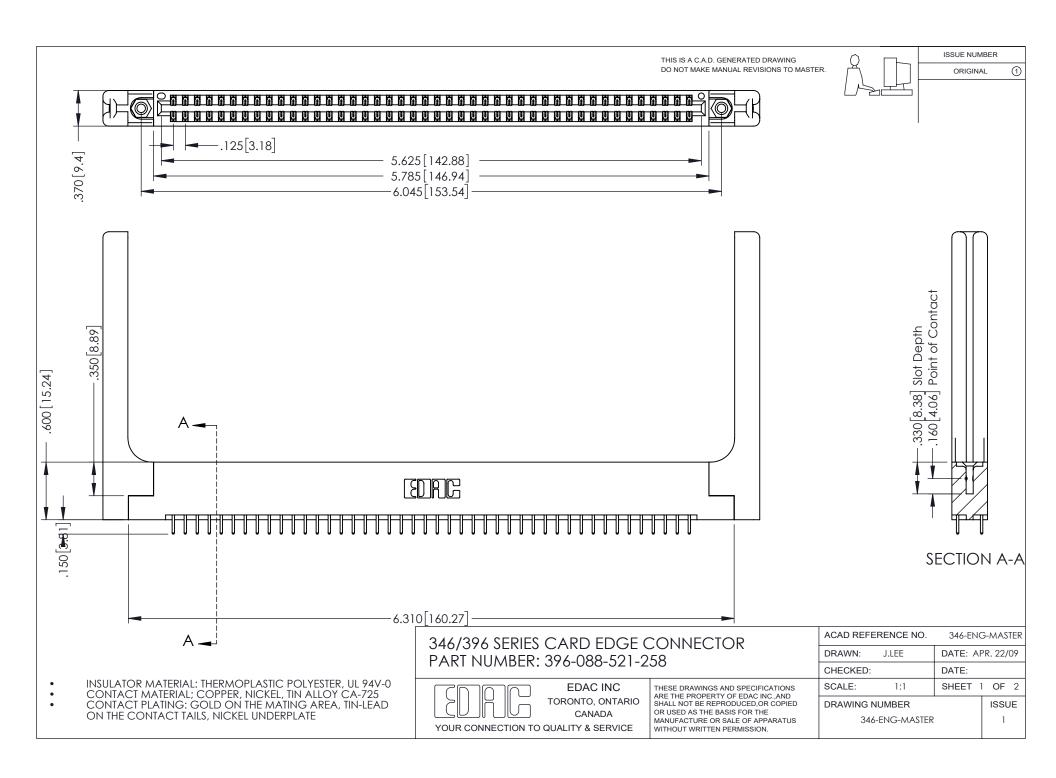

## **Contact Code 556**

INSULATOR MATERIAL: THERMOPLASTIC POLYESTER, UL 94V-0 CONTACT MATERIAL; COPPER, NICKEL, TIN ALLOY CA-725 CONTACT PLATING: GOLD ON THE MATING AREA, TIN-LEAD

ON THE CONTACT TAILS, NICKEL UNDERPLATE

## 346/396 SERIES CARD EDGE CONNECTOR CONTACT CODE 555,556,558,559,560 DIMENSIONS

YOUR CONNECTION TO QUALITY & SERVICE

**EDAC INC** TORONTO, ONTARIO CANADA

THESE DRAWINGS AND SPECIFICATIONS ARE THE PROPERTY OF EDAC INC.,AND SHALL NOT BE REPRODUCED, OR COPIED OR USED AS THE BASIS FOR THE MANUFACTURE OR SALE OF APPARATUS WITHOUT WRITTEN PERMISSION.