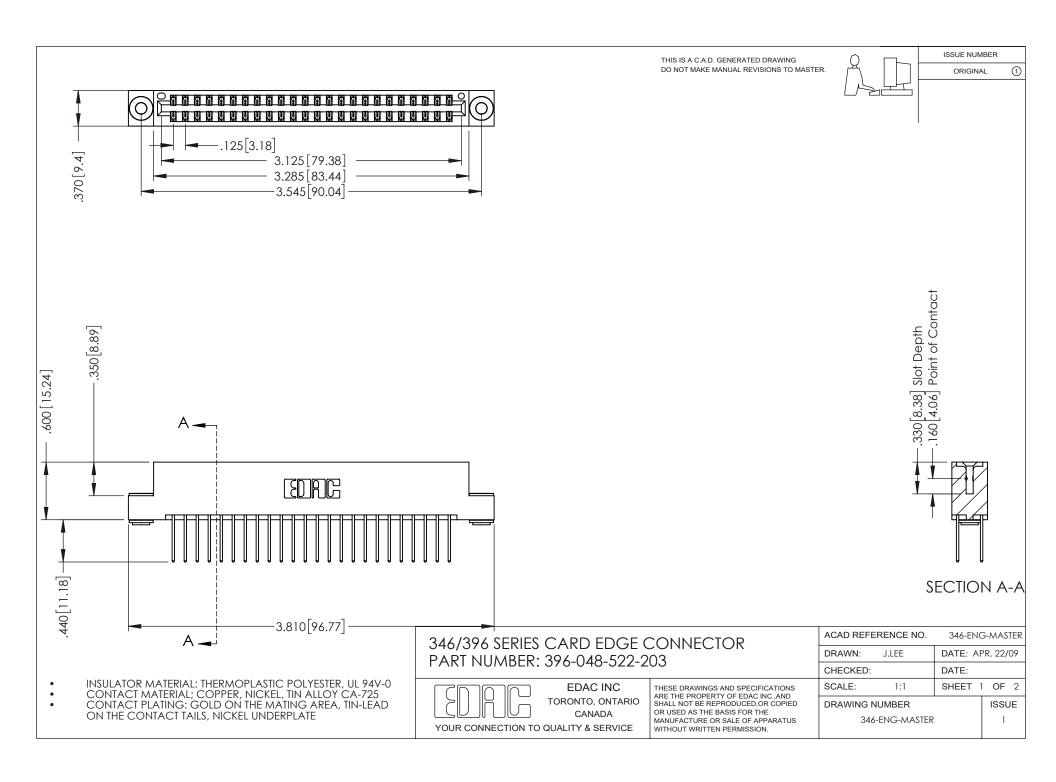

## **Contact Code 556**

INSULATOR MATERIAL: THERMOPLASTIC POLYESTER, UL 94V-0 CONTACT MATERIAL; COPPER, NICKEL, TIN ALLOY CA-725 CONTACT PLATING: GOLD ON THE MATING AREA, TIN-LEAD

ON THE CONTACT TAILS, NICKEL UNDERPLATE

## 346/396 SERIES CARD EDGE CONNECTOR CONTACT CODE 555,556,558,559,560 DIMENSIONS

YOUR CONNECTION TO QUALITY & SERVICE

**EDAC INC** TORONTO, ONTARIO CANADA

THESE DRAWINGS AND SPECIFICATIONS ARE THE PROPERTY OF EDAC INC.,AND SHALL NOT BE REPRODUCED, OR COPIED OR USED AS THE BASIS FOR THE MANUFACTURE OR SALE OF APPARATUS WITHOUT WRITTEN PERMISSION.