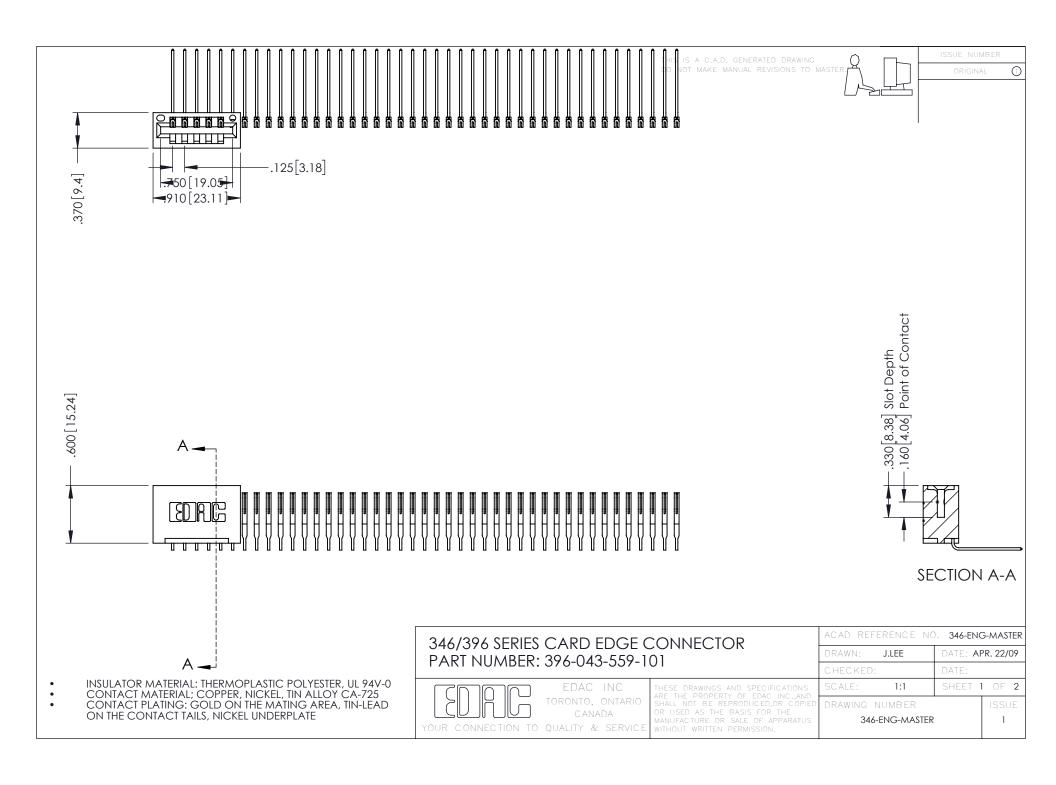

**Contact Code 555** 

**Contact Code 556** 

INSULATOR MATERIAL: THERMOPLASTIC POLYESTER, UL 94V-0 CONTACT MATERIAL; COPPER, NICKEL, TIN ALLOY CA-725

CONTACT PLATING: GOLD ON THE MATING AREA, TIN-LEAD ON THE CONTACT TAILS, NICKEL UNDERPLATE