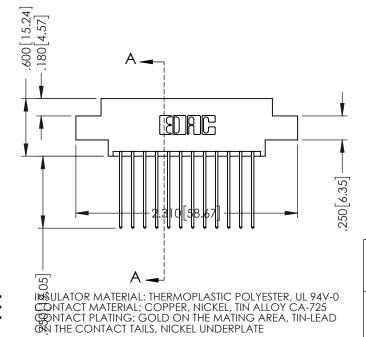

346-ENG-MASTER

**Contact Code 555** 

**Contact Code 556** 

INSULATOR MATERIAL: THERMOPLASTIC POLYESTER, UL 94V-0 CONTACT MATERIAL; COPPER, NICKEL, TIN ALLOY CA-725 CONTACT PLATING: GOLD ON THE MATING AREA, TIN-LEAD

ON THE CONTACT TAILS, NICKEL UNDERPLATE