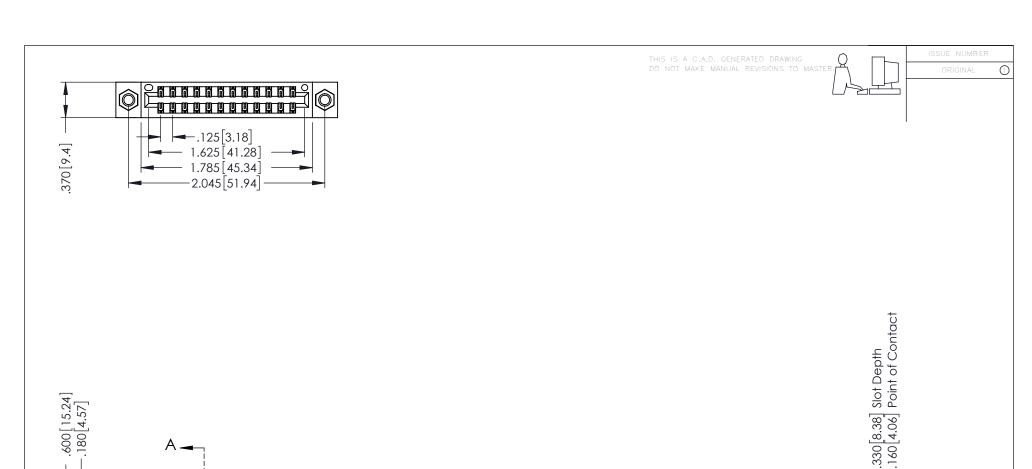

346/396 SERIES CARD EDGE CONNECTOR PART NUMBER: 396-024-541-807

YOUR CONNECTION TO QUALITY & SERVICE

CANADA

|   | ACAD REFERSIECTION 44ENG-MASTER |                  |  |
|---|---------------------------------|------------------|--|
|   | DRAWN: J.LEE                    | DATE: APR. 22/09 |  |
|   | CHECKED:                        | DATE:            |  |
|   | SCALE: 1:1                      | SHEET 1 OF 2     |  |
| ) | DRAWING NUMBER                  | ISSUE            |  |