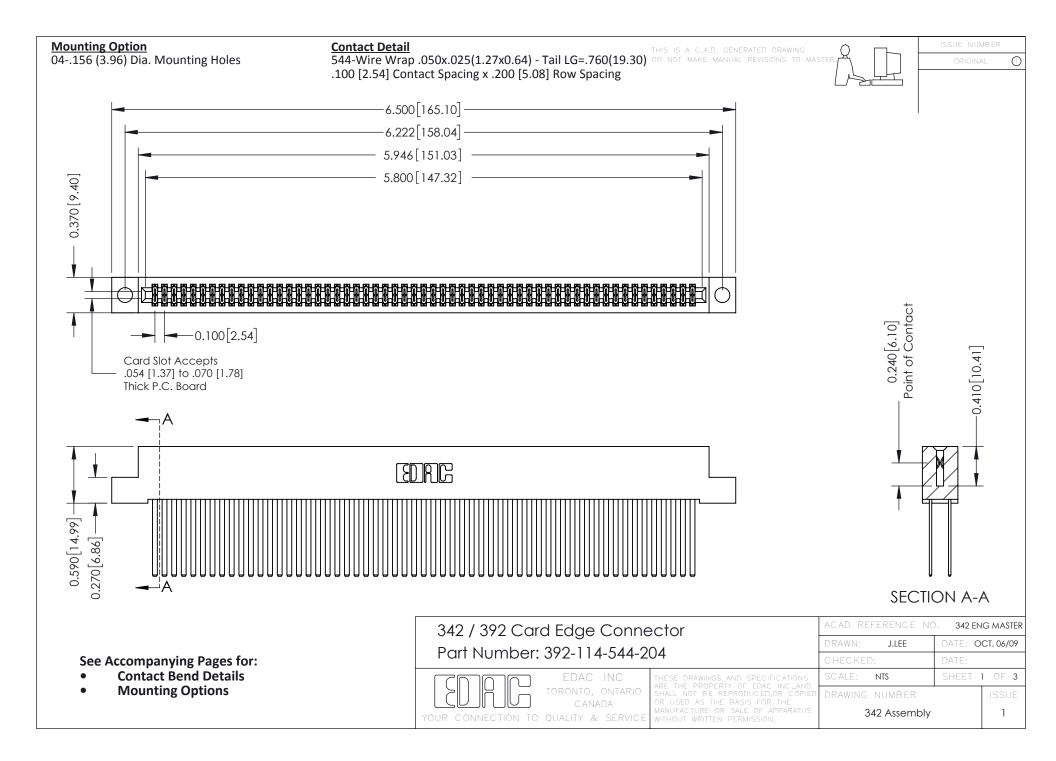

THIS IS A C.A.D. GENERATED DRAWING DO NOT MAKE MANUAL REVISIONS TO MASTER. ISSUE NUMBER

ORIGINAL

1



| 342 / 392 Series Card Edge Connector<br>Contact Bend Detail |                                                                                                                                                                                                  | ACAD REFERENCE NO. 342 ENG MASTER |             |                  |        |
|-------------------------------------------------------------|--------------------------------------------------------------------------------------------------------------------------------------------------------------------------------------------------|-----------------------------------|-------------|------------------|--------|
|