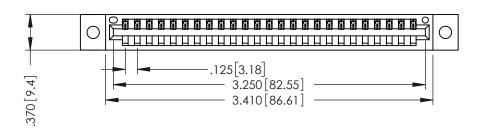

THIS IS A C.A.D. GENERATED DRAWING DO NOT MAKE MANUAL REVISIONS TO MASTER.

ISSUE NUMBER

ORIGINAL

1

250 [6.35] 440[11.18] -3.935 [99.95]

346/396 SERIES CARD EDGE CONNECTOR PART NUMBER: 396-025-522-602

YOUR CONNECTION TO QUALITY & SERVICE

346-ENG-MASTER

ACAD REFERENCE NO.

INSULATOR MATERIAL: THERMOPLASTIC POLYESTER, UL 94V-0 CONTACT MATERIAL; COPPER, NICKEL, TIN ALLOY CA-725 CONTACT PLATING: GOLD ON THE MATING AREA, TIN-LEAD ON THE CONTACT TAILS, NICKEL UNDERPLATE