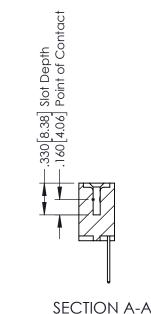

346-ENG-MASTER

ACAD REFERENCE NO.

INSULATOR MATERIAL: THERMOPLASTIC POLYESTER, UL 94V-0 CONTACT MATERIAL; COPPER, NICKEL, TIN ALLOY CA-725 CONTACT PLATING: GOLD ON THE MATING AREA, TIN-LEAD ON THE CONTACT TAILS, NICKEL UNDERPLATE