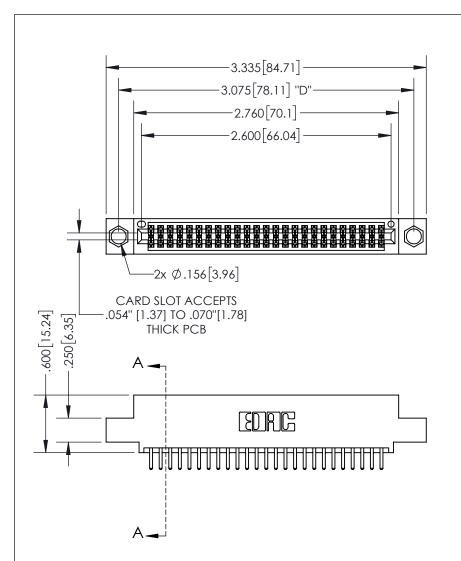

THIS IS A C.A.D. GENERATED DRAWING DO NOT MAKE MANUAL REVISIONS TO MASTER.

ISSUE NUMBER ORIGINAL 1

.160 4.06 POINT OF CONTACT .330[8.38] -.370[9.4] **CARD SLOT** 

<u>Contact Dimensions:</u> 520-P.C. Tail .030x.018(0.76x0.46) - Tail LG=.175(4.45) .100 (2.54) Contact Spacing x .200 (5.08)

Row Spacing

INSULATOR MATERIAL: THERMOPLASTIC PBT, UL 94V-0 CONTACT MATERIAL; COPPER TIN ALLOY CONTACT PLATING: GOLD ON THE MATING AREA, TIN PLATING ON THE CONTACT TAILS, NICKEL UNDERPLATE

345/395 SERIES CARD EDGE CONNECTOR PART NUMBER: 395-050-520-504