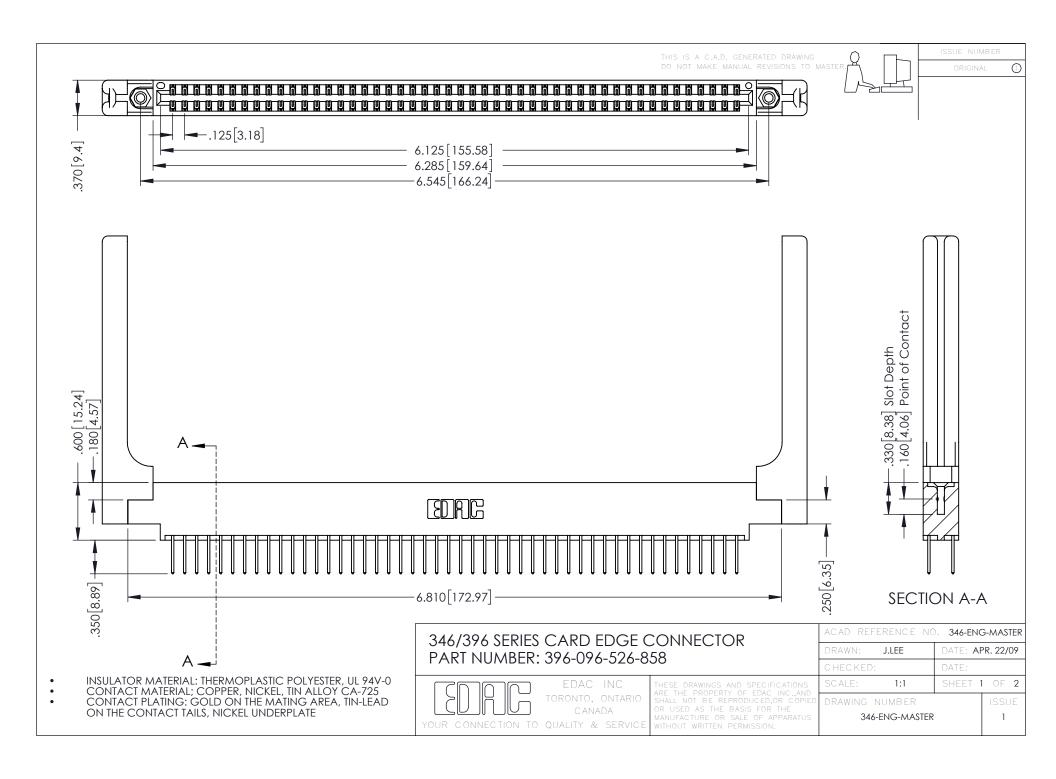

**Contact Code 555** 

**Contact Code 556** 

INSULATOR MATERIAL: THERMOPLASTIC POLYESTER, UL 94V-0 CONTACT MATERIAL; COPPER, NICKEL, TIN ALLOY CA-725

CONTACT PLATING: GOLD ON THE MATING AREA, TIN-LEAD ON THE CONTACT TAILS, NICKEL UNDERPLATE

## 346/396 SERIES CARD EDGE CONNECTOR CONTACT CODE 555,556,558,559,560 DIMENSIONS

YOUR CONNECTION TO QUALITY & SERVICE

|   | ACAD REFERENCE NO. 346-ENG-MASTER |                         |
|---|-----------------------------------|-------------------------|
|   | DRAWN: J.LEE                      | DATE: <b>APR. 22/09</b> |
|   | CHECKED:                          | DATE:                   |
|   | SCALE: 1:1                        | SHEET 2 OF 2            |
| D | DRAWING NUMBER                    | ISSUE                   |

346-ENG-MASTER