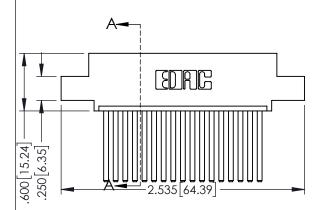

| 345/395 SERIES CARD EDGE CONNECTOR |
|------------------------------------|
| PART NUMBER: 395-017-544-408       |

CANADA

YOUR CONNECTION TO QUALITY & SERVICE

|   | THESE DRAWINGS AND SPECIFICATIONS<br>ARE THE PROPERTY OF EDAC INC. AND<br>SHALL NOT BE REPRODUCED,OR COPIED<br>OR USED AS THE BASIS FOR THE |
|---|---------------------------------------------------------------------------------------------------------------------------------------------|
| - | OR USED AS THE BASIS FOR THE MANUFACTURE OR SALE OF APPARATUS WITHOUT WRITTEN PERMISSION.                                                   |

| SECTION A-A                          |         |      |  |  |
|--------------------------------------|---------|------|--|--|
| ACAD REFERENCE NO. 345-ENG-MASTER    |         |      |  |  |
| DRAWN: R.STA.MONICA DATE:MAY.16/2013 |         |      |  |  |
| CHECKED:                             | DATE:   |      |  |  |
| SCALE: 1:1                           | SHEET 1 | OF 2 |  |  |
| DRAWING NUMBER                       | ISSUE   |      |  |  |
| 345-ENG-MASTER                       | 1       |      |  |  |