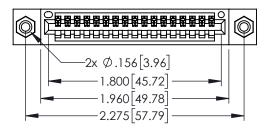

<u>Contact Dimensions:</u>
544-Wire Wrap .050x.025(1.27x0.64) - Tail LG=.750(19.05)
.100 (2.54) Contact Spacing x .200 (5.08) Row Spacing

.330[8.38] CARD SLOT .160[4.06] POINT OF CONTACT

1

- INSULATOR MATERIAL: THERMOPLASTIC PBT BLACK, UL 94V-0
- CONTACT MATERIAL; COPPER TIN ALLOY CONTACT PLATING: GOLD ON THE MATING AREA, TIN PLATING ON THE CONTACT TAILS, NICKEL UNDERPLATE

| 345/395 SERIES CARD EDGE CONNECTOR |
|------------------------------------|
| PART NUMBER: 395-017-544-408       |

CANADA

YOUR CONNECTION TO QUALITY & SERVICE

|   | THESE DRAWINGS AND SPECIFICATIONS<br>ARE THE PROPERTY OF EDAC INC. AND<br>SHALL NOT BE REPRODUCED,OR COPIED<br>OR USED AS THE BASIS FOR THE |
|---|---------------------------------------------------------------------------------------------------------------------------------------------|
| - | OR USED AS THE BASIS FOR THE MANUFACTURE OR SALE OF APPARATUS WITHOUT WRITTEN PERMISSION.                                                   |