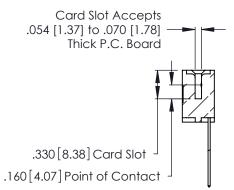

THIS IS A C.A.D. GENERATED DRAWING DO NOT MAKE MANUAL REVISIONS TO MASTER.

Contact Code 556

ISSUE NUMBER

ORIGINAL

1

**Contact Code 555** 

.165 [4.19] .045(1.14) to .060(1.52) Between Tails .375 [9.54] .125(3.18) to .210(5.33) **Outside Tails** 