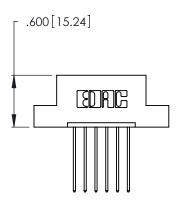

THIS IS A C.A.D. GENERATED DRAWING DO NOT MAKE MANUAL REVISIONS TO MASTER.

1

346/396 SERIES CARD EDGE CONNECTOR PART NUMBER: 396-006-541-107

**EDAC INC** TORONTO, ONTARIO CANADA

THESE DRAWINGS AND SPECIFICATIONS ARE THE PROPERTY OF EDAC INC., AND SHALL NOT BE REPRODUCED, OR COPIED OR USED AS THE BASIS FOR THE MANUFACTURE OR SALE OF APPARATUS WITHOUT WRITTEN PERMISSION.