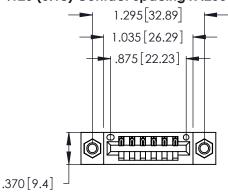

<u>Contact Dimensions:</u>
541-Wire Wrap .025 Sq. (0.64 Sq.) - Tail LG. =.750 (19.05) .125 (3.18) Contact Spacing x .250 (6.35) Row Spacing

- INSULATOR MATERIAL: THERMOPLASTIC POLYESTER, UL 94V-0 CONTACT MATERIAL; COPPER, NICKEL, TIN ALLOY CA-725
- CONTACT PLATING: GOLD ON THE MATING AREA, TIN-LEAD ON THE CONTACT TAILS, NICKEL UNDERPLATE

THIS IS A C.A.D. GENERATED DRAWING DO NOT MAKE MANUAL REVISIONS TO MASTER.

1

346/396 SERIES CARD EDGE CONNECTOR PART NUMBER: 396-006-541-107

**EDAC INC** TORONTO, ONTARIO CANADA

THESE DRAWINGS AND SPECIFICATIONS ARE THE PROPERTY OF EDAC INC., AND SHALL NOT BE REPRODUCED, OR COPIED OR USED AS THE BASIS FOR THE MANUFACTURE OR SALE OF APPARATUS WITHOUT WRITTEN PERMISSION.