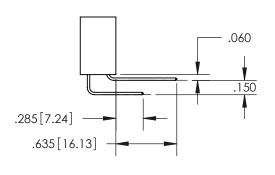

**Contact Dimensions:** 559-90 Degree Bend (Code 541 Contacts) See Sheet 2 for Contact Code 555, 556, 558, 559, 560 Dimensions

INSULATOR MATERIAL: THERMOPLASTIC PBT, UL 94V-0 CONTACT MATERIAL; COPPER TIN ALLOY CONTACT PLATING: GOLD ON THE MATING AREA, TIN PLATING ON THE CONTACT TAILS, NICKEL UNDERPLATE

THIS IS A C.A.D. GENERATED DRAWING DO NOT MAKE MANUAL REVISIONS TO MASTER.

ISSUE NUMBER ORIGINAL

.160 4.06 POINT OF CONTACT .330 [8.38] -.370[9.4] **CARD SLOT** -.150[3.81

## SECTION A-A

345/395 SERIES CARD EDGE CONNECTOR PART NUMBER: 395-034-559-204

**EDAC INC** TORONTO, ONTARIO CANADA

THESE DRAWINGS AND SPECIFICATIONS ARE THE PROPERTY OF EDAC INC.,AND SHALL NOT BE REPRODUCED, OR COPIED OR USED AS THE BASIS FOR THE MANUFACTURE OR SALE OF APPARATUS WITHOUT WRITTEN PERMISSION.