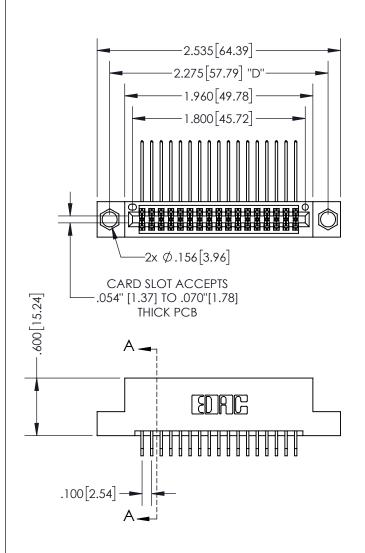

THIS IS A C.A.D. GENERATED DRAWING DO NOT MAKE MANUAL REVISIONS TO MASTER.

ISSUE NUMBER ORIGINAL

.160 4.06 POINT OF CONTACT .330 [8.38] -.370[9.4] **CARD SLOT** -.150[3.81

## SECTION A-A

345/395 SERIES CARD EDGE CONNECTOR PART NUMBER: 395-034-559-204

**EDAC INC** TORONTO, ONTARIO CANADA

THESE DRAWINGS AND SPECIFICATIONS ARE THE PROPERTY OF EDAC INC.,AND SHALL NOT BE REPRODUCED, OR COPIED OR USED AS THE BASIS FOR THE MANUFACTURE OR SALE OF APPARATUS WITHOUT WRITTEN PERMISSION.

| ACAD REFERENCE NO.  | 345-ENG-MASTER |           |
|---------------------|----------------|-----------|
| DRAWN: R.STA.MONICA | DATE:MAY       | ′.16/2017 |
| CHECKED:            | DATE:          |           |
| SCALE: 1:1          | SHEET 1        | OF 2      |
| DRAWING NUMBER      |                | ISSUE     |
| 345-ENG-MASTER      |                | 1         |
|                     |                |           |