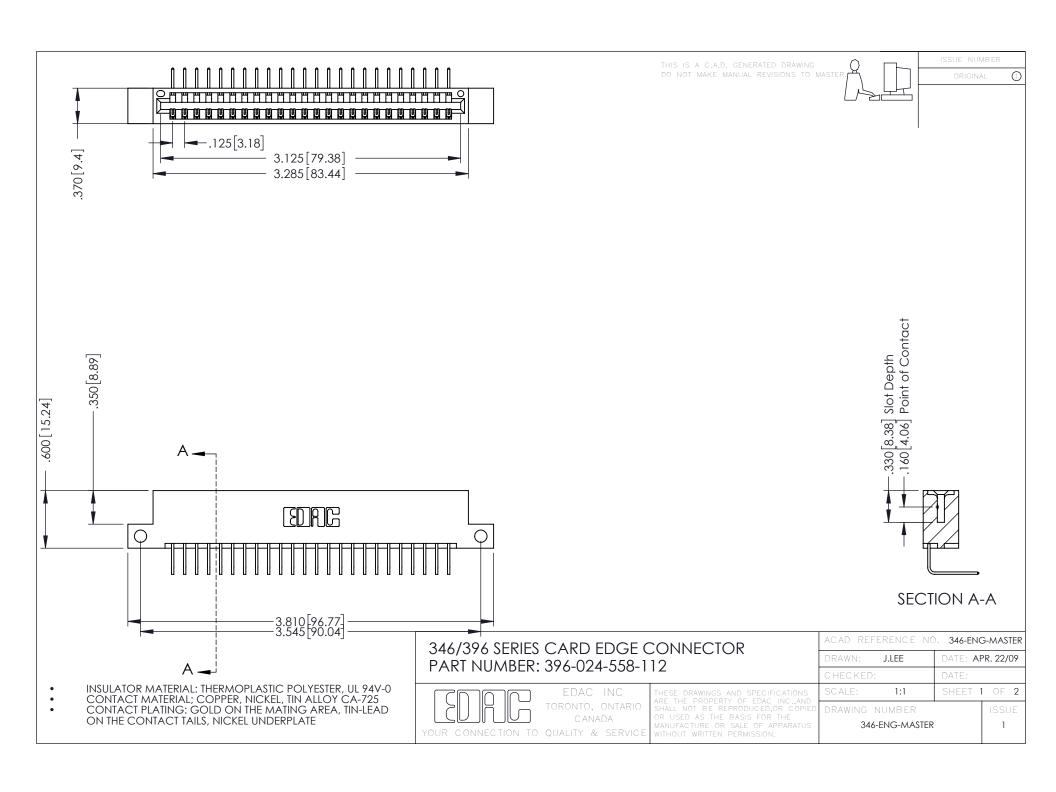

**Contact Code 555** 

**Contact Code 556** 

INSULATOR MATERIAL: THERMOPLASTIC POLYESTER, UL 94V-0 CONTACT MATERIAL; COPPER, NICKEL, TIN ALLOY CA-725

CONTACT PLATING: GOLD ON THE MATING AREA, TIN-LEAD ON THE CONTACT TAILS, NICKEL UNDERPLATE

## 346/396 SERIES CARD EDGE CONNECTOR CONTACT CODE 555,556,558,559,560 DIMENSIONS

YOUR CONNECTION TO QUALITY & SERVICE

|   | ACAD REFERENCE NO. 346-ENG-MASTER |                  |
|---|-----------------------------------|------------------|
|   | DRAWN: J.LEE                      | DATE: APR. 22/09 |
|   | CHECKED:                          | DATE:            |
|   | SCALE: 1:1                        | SHEET 2 OF 2     |
| D | DRAWING NUMBER                    | ISSUE            |