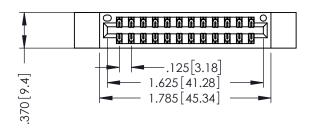

THIS IS A C.A.D. GENERATED DRAWING DO NOT MAKE MANUAL REVISIONS TO MASTER.

ISSUE NUMBER

ORIGINAL

1

CONTACT PLATING: GOLD ON THE MATING AREA, TIN-LEAD

ON THE CONTACT TAILS, NICKEL UNDERPLATE

346/396 SERIES CARD EDGE CONNECTOR PART NUMBER: 396-024-541-212

YOUR CONNECTION TO QUALITY & SERVICE

**EDAC INC** TORONTO, ONTARIO CANADA

THESE DRAWINGS AND SPECIFICATIONS ARE THE PROPERTY OF EDAC INC.,AND SHALL NOT BE REPRODUCED,OR COPIED OR USED AS THE BASIS FOR THE MANUFACTURE OR SALE OF APPARATUS WITHOUT WRITTEN PERMISSION.