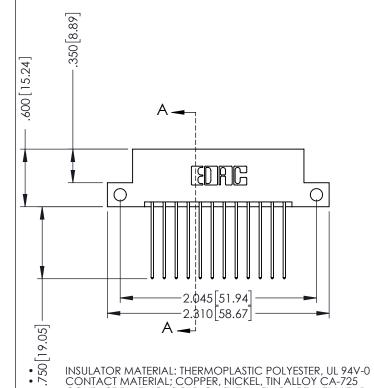

## **Contact Code 555**

## **Contact Code 556**

INSULATOR MATERIAL: THERMOPLASTIC POLYESTER, UL 94V-0 CONTACT MATERIAL; COPPER, NICKEL, TIN ALLOY CA-725 CONTACT PLATING: GOLD ON THE MATING AREA, TIN-LEAD

ON THE CONTACT TAILS, NICKEL UNDERPLATE

## 346/396 SERIES CARD EDGE CONNECTOR CONTACT CODE 555,556,558,559,560 DIMENSIONS

YOUR CONNECTION TO QUALITY & SERVICE

**EDAC INC** TORONTO, ONTARIO CANADA

THESE DRAWINGS AND SPECIFICATIONS ARE THE PROPERTY OF EDAC INC.,AND SHALL NOT BE REPRODUCED, OR COPIED OR USED AS THE BASIS FOR THE MANUFACTURE OR SALE OF APPARATUS WITHOUT WRITTEN PERMISSION.