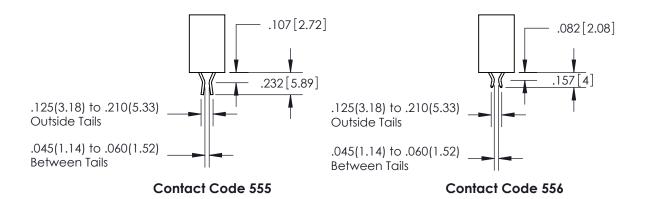

ISSUE NUMBER

ORIGINAL

1

.152[3.86] .362[9.19] .125(3.18) to .210(5.33) .045(1.14) to .060(1.52)

**Contact Code 558** 

**Contact Code 559** 

**Contact Code 560** 

| 345/395 SERIES CARD EDGE CONNECTOR          |
|---------------------------------------------|
| CONTACT CODE 555,556,558,559,560 DIMENSIONS |

Outside Tails

Between Tails

| S        | ACAD REFERE    | NCE NO. | 345-EN           | G-MASTER |
|----------|----------------|---------|------------------|----------|
|          | DRAWN: R.STA   | .MONICA | DATE:MAY.16/2017 |          |
| <u> </u> | CHECKED:       |         | DATE:            |          |
|          | SCALE:         | 1:1     | SHEET            | 2 OF 2   |
|          | DRAWING NUMBER |         | ISSUE            |          |
|          | 345-ENG-MASTER |         | 1                |          |