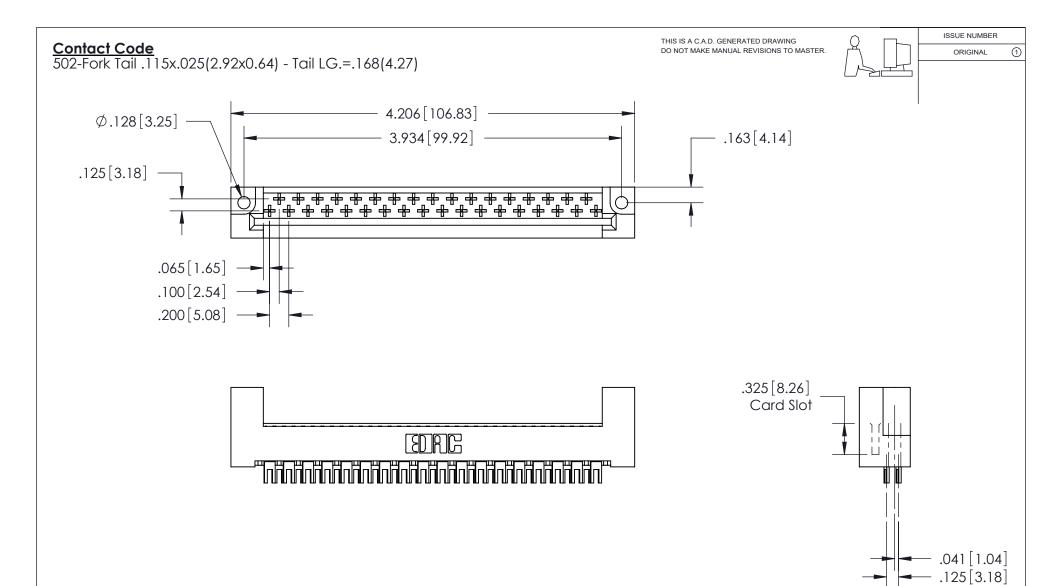

## See Accompanying Pages for:Features and Specifications

| 408/424 Series High Reliability Interlock Connector |
|-----------------------------------------------------|
| PART NUMBER: 408-035-502-212                        |