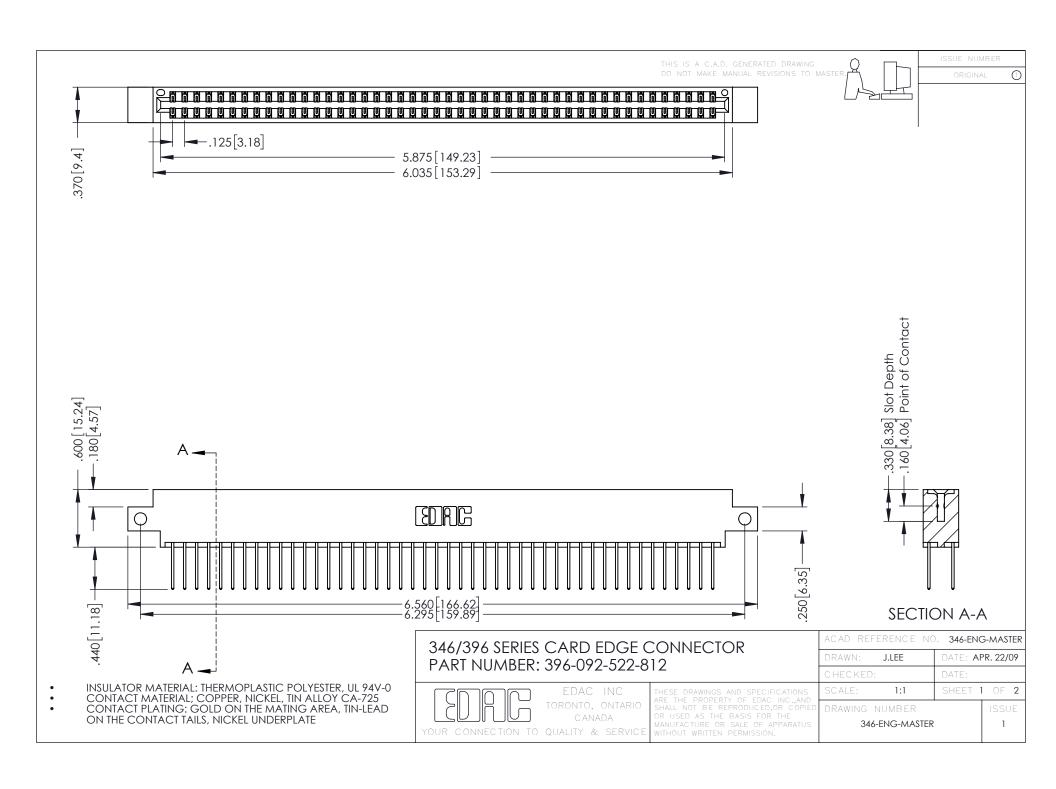

**Contact Code 555** 

**Contact Code 556** 

INSULATOR MATERIAL: THERMOPLASTIC POLYESTER, UL 94V-0 CONTACT MATERIAL; COPPER, NICKEL, TIN ALLOY CA-725

CONTACT PLATING: GOLD ON THE MATING AREA, TIN-LEAD ON THE CONTACT TAILS, NICKEL UNDERPLATE

## 346/396 SERIES CARD EDGE CONNECTOR CONTACT CODE 555,556,558,559,560 DIMENSIONS

YOUR CONNECTION TO QUALITY & SERVICE

|   | ACAD REFERENCE NO. 346-ENG-MASTER |                  |
|---|-----------------------------------|------------------|
|   | DRAWN: J.LEE                      | DATE: APR. 22/09 |
|   | CHECKED:                          | DATE:            |
|   | SCALE: 1:1                        | SHEET 2 OF 2     |
| D | DRAWING NUMBER                    | ISSUE            |

346-ENG-MASTER