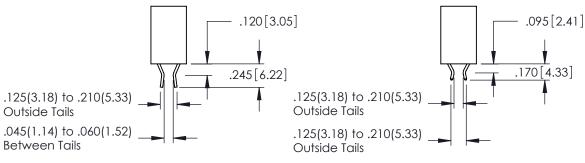

RAWING NUMBER ISSUE 346-ENG-MASTER 1

**Contact Code 555** 

**Contact Code 556** 

INSULATOR MATERIAL: THERMOPLASTIC POLYESTER, UL 94V-0 CONTACT MATERIAL; COPPER, NICKEL, TIN ALLOY CA-725 CONTACT PLATING: GOLD ON THE MATING AREA, TIN-LEAD

ON THE CONTACT TAILS, NICKEL UNDERPLATE

## 346/396 SERIES CARD EDGE CONNECTOR CONTACT CODE 555,556,558,559,560 DIMENSIONS

YOUR CONNECTION TO QUALITY & SERVICE

|   | ACAD REFERENCE NO. 346-ENG-MASTER |                  |  |
|---|-----------------------------------|------------------|--|
|   | DRAWN: J.LEE                      | DATE: APR. 22/09 |  |
| • | CHECKED:                          | DATE:            |  |
|   | SCALE: 1:1                        | SHEET 2 OF 2     |  |
| D | DRAWING NUMBER                    | ISSUE            |  |