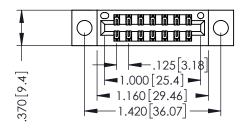

## 346/396 SERIES CARD EDGE CONNECTOR PART NUMBER: 396-014-560-804

TORONTO, ONTARIO CANADA

YOUR CONNECTION TO QUALITY & SERVICE

THESE DRAWINGS AND SPECIFICATIONS ARE THE PROPERTY OF EDAC INC.,AND SHALL NOT BE REPRODUCED,OR COPIE OR USED AS THE BASIS FOR THE MANUFACTURE OR SALE OF APPARATUS WITHOUT WRITTEN PERMISSION.

|   | ACAD REFERENCE NO | . 346-ENG-MASTER        |
|---|-------------------|-------------------------|
|   | DRAWN: J.LEE      | DATE: <b>APR. 22/09</b> |
|   | CHECKED:          | DATE:                   |
|   | SCALE: 1:1        | SHEET 1 OF 2            |
| 0 | DRAWING NUMBER    | ISSUE                   |