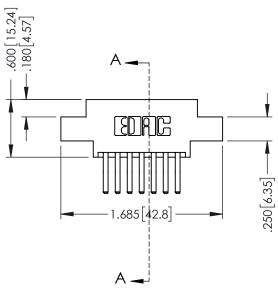

THIS IS A C.A.D. GENERATED DRAWING DO NOT MAKE MANUAL REVISIONS TO MASTE

ISSUE NUMBER

ORIGINAL

1

INSULATOR MATERIAL: THERMOPLASTIC POLYESTER, UL 94V-0 CONTACT MATERIAL; COPPER, NICKEL, TIN ALLOY CA-725 CONTACT PLATING: GOLD ON THE MATING AREA, TIN-LEAD ON THE CONTACT TAILS, NICKEL UNDERPLATE .330[8.38] Slot Depth .160[4.06] Point of Contact

SECTION A-A

## 346/396 SERIES CARD EDGE CONNECTOR PART NUMBER: 396-014-560-804

TORONTO, ONTARIO CANADA

YOUR CONNECTION TO QUALITY & SERVICE

THESE DRAWINGS AND SPECIFICATIONS ARE THE PROPERTY OF EDAC INC.,AND SHALL NOT BE REPRODUCED,OR COPIE OR USED AS THE BASIS FOR THE MANUFACTURE OR SALE OF APPARATUS WITHOUT WRITTEN PERMISSION.

|   | ACAD REFERENCE NO | . 346-ENG-MASTER        |
|---|-------------------|-------------------------|
|   | DRAWN: J.LEE      | DATE: <b>APR. 22/09</b> |
|   | CHECKED:          | DATE:                   |
|   | SCALE: 1:1        | SHEET 1 OF 2            |
| 0 | DRAWING NUMBER    | ISSUE                   |