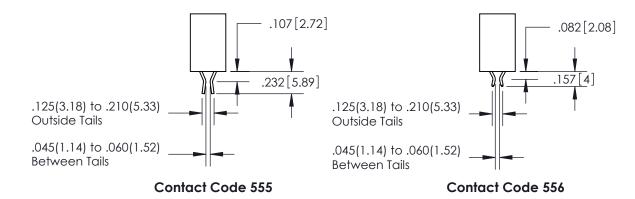

## SECTION A-A

<u>Contact Dimensions:</u> 555-Extender Board Bend (Code 500 Contacts) See Sheet 2 for Contact Code 555, 556, 558, 559, 560 Dimensions

INSULATOR MATERIAL: THERMOPLASTIC PBT, UL 94V-0 CONTACT MATERIAL; COPPER TIN ALLOY CONTACT PLATING: GOLD ON THE MATING AREA, TIN PLATING ON THE CONTACT TAILS, NICKEL UNDERPLATE

ISSUE NUMBER

ORIGINAL

1

**Contact Code 558** 

**Contact Code 559** 

**Contact Code 560** 

ACAD REFERENCE NO.

| 345/395 SERIES CARD EDGE CONNECTOR          |
|---------------------------------------------|
| CONTACT CODE 555,556,558,559,560 DIMENSIONS |

Outside Tails

Between Tails

| ς | DRAWN: R.STA.MONICA | DATE:MAY.16/2017 |
|---|---------------------|------------------|
| 3 | CHECKED:            | DATE:            |
|   | SCALE: 1:1          | SHEET 2 OF 2     |
|   | DRAWING NUMBER      | ISSUE            |
|   | 345-ENG-MASTER      | 1                |