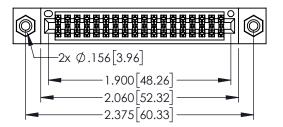

Contact Dimensions: 542-Wire Wrap .025 Sq.(0.64 Sq.) - Tail LG=.645(16.38) .100 (2.54) Contact Spacing x .200 (5.08) Row Spacing

THIS IS A C.A.D. GENERATED DRAWING DO NOT MAKE MANUAL REVISIONS TO MAST

ISSUE NUMBER