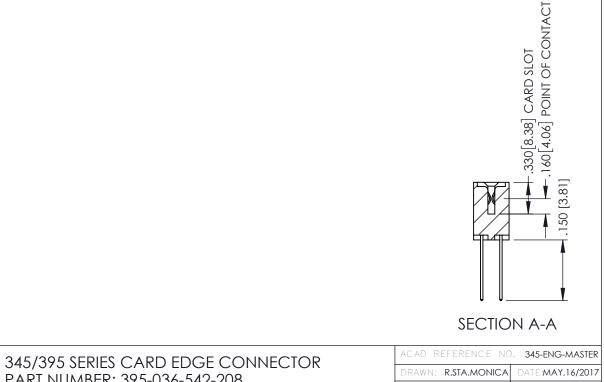

## 345/395 SERIES CARD EDGE CONNECTOR CONTACT CODE 555,556,558,559,560 DIMENSIONS

YOUR CONNECTION TO QUALITY & SERVICE

|    | ACAD REFERENCE NO. 345-ENG-MASTER |     |                  |        |  |  |
|----|-----------------------------------|-----|------------------|--------|--|--|
| S  | DRAWN: R.STA.MONICA               |     | DATE:MAY.16/2017 |        |  |  |
|    | CHECKED:                          |     | DATE:            |        |  |  |
| ,  | SCALE:                            | 1:1 | SHEET            | 2 OF 2 |  |  |
| ED | DRAWING NUMBER                    |     |                  | ISSUE  |  |  |