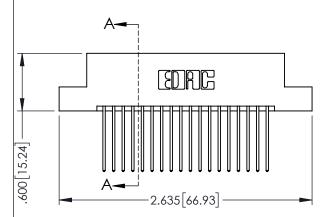

Contact Dimensions: 542-Wire Wrap .025 Sq.(0.64 Sq.) - Tail LG=.645(16.38) .100 (2.54) Contact Spacing x .200 (5.08) Row Spacing

THIS IS A C.A.D. GENERATED DRAWING DO NOT MAKE MANUAL REVISIONS TO MAST

ISSUE NUMBER