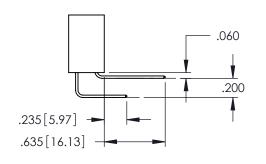

Contact Dimensions: 542-Wire Wrap .025 Sq.(0.64 Sq.) - Tail LG=.645(16.38) .100 (2.54) Contact Spacing x .200 (5.08) Row Spacing

THIS IS A C.A.D. GENERATED DRAWING DO NOT MAKE MANUAL REVISIONS TO MAST

ISSUE NUMBER