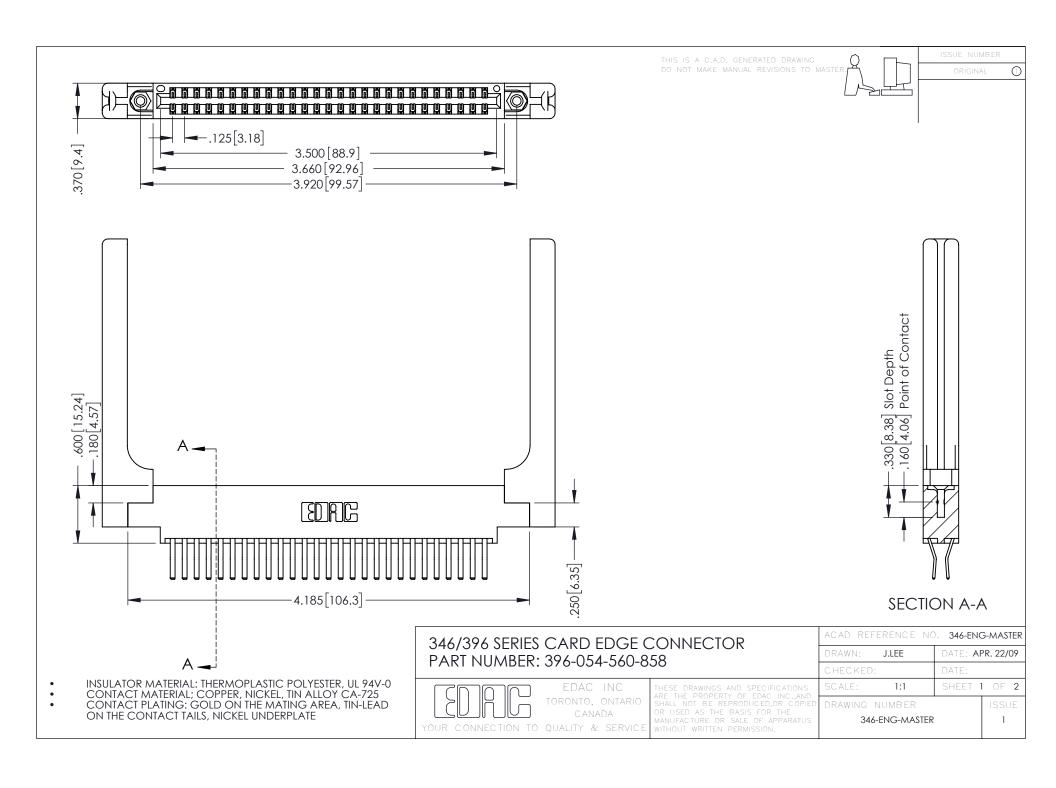

**Contact Code 555** 

**Contact Code 556** 

INSULATOR MATERIAL: THERMOPLASTIC POLYESTER, UL 94V-0 CONTACT MATERIAL; COPPER, NICKEL, TIN ALLOY CA-725

CONTACT PLATING: GOLD ON THE MATING AREA, TIN-LEAD ON THE CONTACT TAILS, NICKEL UNDERPLATE

## 346/396 SERIES CARD EDGE CONNECTOR CONTACT CODE 555,556,558,559,560 DIMENSIONS

YOUR CONNECTION TO QUALITY & SERVICE

|   | ACAD REFERENCE NO. 346-ENG-MASTER |                  |
|---|-----------------------------------|------------------|
|   | DRAWN: J.LEE                      | DATE: APR. 22/09 |
|   | CHECKED:                          | DATE:            |
|   | SCALE: 1:1                        | SHEET 2 OF 2     |
| D | DRAWING NUMBER                    | ISSUE            |