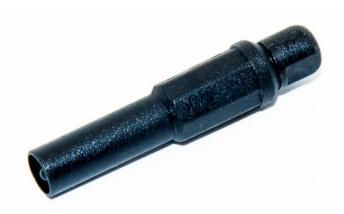

## BU-32603-@

(Shrouded Banana Plug)

- Mueller's BU-32603-@ is a shrouded Banana plug that is field assembled and is IEC 1010 compliant Banana plug.
- Fits 4mm Banana jacks that accepts shrouded Banana plugs.
- Easy Solder connection with wire between 18-14 AWG.
- Material:
  - Housing Nylon
  - Contact Nickel plated Brass and Beryllium Copper
- Ratings:
  - o 20 Amps
  - o 1000 V Cat III
  - o 1500 V Cat II
- Color: The "@" in the model number represents color. Available colors:
  -0 Black, -2 Red, -4 Yellow, -5 Green, -6 Blue, -9 White
- RoHS 3 Compliant