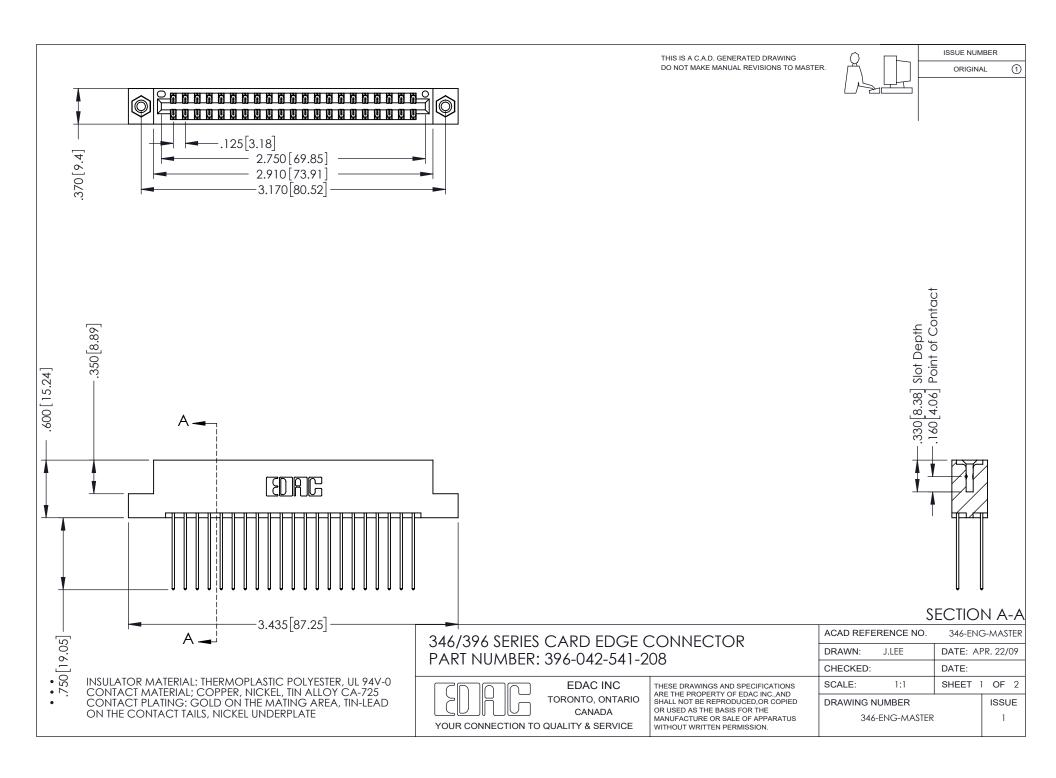

## **Contact Code 556**

INSULATOR MATERIAL: THERMOPLASTIC POLYESTER, UL 94V-0 CONTACT MATERIAL; COPPER, NICKEL, TIN ALLOY CA-725 CONTACT PLATING: GOLD ON THE MATING AREA, TIN-LEAD

ON THE CONTACT TAILS, NICKEL UNDERPLATE