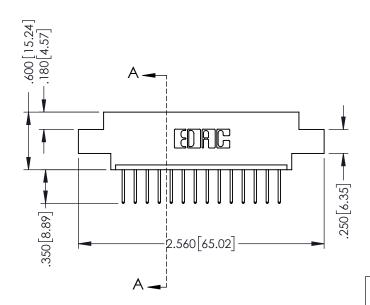

## **Contact Code 555**

## **Contact Code 556**

INSULATOR MATERIAL: THERMOPLASTIC POLYESTER, UL 94V-0 CONTACT MATERIAL; COPPER, NICKEL, TIN ALLOY CA-725 CONTACT PLATING: GOLD ON THE MATING AREA, TIN-LEAD

ON THE CONTACT TAILS, NICKEL UNDERPLATE

## 346/396 SERIES CARD EDGE CONNECTOR CONTACT CODE 555,556,558,559,560 DIMENSIONS

YOUR CONNECTION TO QUALITY & SERVICE

**EDAC INC** TORONTO, ONTARIO CANADA

THESE DRAWINGS AND SPECIFICATIONS ARE THE PROPERTY OF EDAC INC.,AND SHALL NOT BE REPRODUCED, OR COPIED OR USED AS THE BASIS FOR THE MANUFACTURE OR SALE OF APPARATUS WITHOUT WRITTEN PERMISSION.