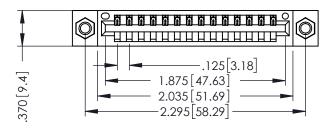

346/396 SERIES CARD EDGE CONNECTOR PART NUMBER: 396-014-526-607

YOUR CONNECTION TO QUALITY & SERVICE

**EDAC INC** TORONTO, ONTARIO CANADA

THESE DRAWINGS AND SPECIFICATIONS ARE THE PROPERTY OF EDAC INC., AND SHALL NOT BE REPRODUCED,OR COPIED OR USED AS THE BASIS FOR THE MANUFACTURE OR SALE OF APPARATUS WITHOUT WRITTEN PERMISSION.

THIS IS A C.A.D. GENERATED DRAWING DO NOT MAKE MANUAL REVISIONS TO MASTER.

ISSUE NUMBER

ORIGINAL

1

INSULATOR MATERIAL: THERMOPLASTIC POLYESTER, UL 94V-0 CONTACT MATERIAL; COPPER, NICKEL, TIN ALLOY CA-725 CONTACT PLATING: GOLD ON THE MATING AREA, TIN-LEAD ON THE CONTACT TAILS, NICKEL UNDERPLATE