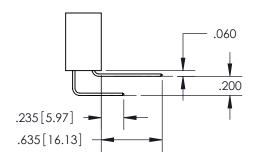

CONTACT MATERIAL; COPPER TIN ALLOY CONTACT PLATING: GOLD ON THE MATING AREA, TIN PLATING ON THE CONTACT TAILS, NICKEL UNDERPLATE

## 345/395 SERIES CARD EDGE CONNECTOR PART NUMBER: 395-100-540-504

YOUR CONNECTION TO QUALITY & SERVICE

**EDAC INC** TORONTO, ONTARIO CANADA

THESE DRAWINGS AND SPECIFICATIONS ARE THE PROPERTY OF EDAC INC.,AND SHALL NOT BE REPRODUCED, OR COPIED OR USED AS THE BASIS FOR THE MANUFACTURE OR SALE OF APPARATUS WITHOUT WRITTEN PERMISSION.

| ACAD REFERENCE NO.  | 345-ENG-MASTER   |
|---------------------|------------------|
| DRAWN: R.STA.MONICA | DATE:MAY.16/2017 |
| CHECKED:            | DATE:            |
| SCALE: 1:1          | SHEET 1 OF 2     |
| DRAWING NUMBER      | ISSUE            |
| 345-ENG-MASTER      | 1                |



ORIGINAL 1

ISSUE NUMBER









**Contact Code 558** 

## **Contact Code 559**

Contact Code 560

- INSULATOR MATERIAL: THERMOPLASTIC POLYESTER, UL 94V-0
- DAP MATERIAL AVAILABLE UPON REQUEST
- CONTACT MATERIAL; COPPER ALLOY

CONTACT PLATING: GOLD ON THE MATING AREA, TIN PLATING ON THE CONTACT TAILS, NICKEL UNDERPLATE

\*FOR ALL OTHER SPECIFICATIONS REFER TO SHEET 3\*

## 345/395 SERIES CARD EDGE CONNECTOR CONTACT CODE 555,556,558,559,560 DIMENSIONS

YOUR CONNECTION TO QUALITY & SERVICE

**EDAC INC** TORONTO, ONTARIO CANADA

THESE DRAWINGS AND SPECIFICATIONS ARE THE PROPERTY OF EDAC INC.,AND SHALL NOT BE REPRODUCED, OR COPIED OR USED AS THE BASIS FOR THE MANUFACTURE OR SALE OF APPARATUS WITHOUT WRITTEN PERMISSION.

| ACAD REFERENCE NO.  | 345-ENG-MASTER   |
|---------------------|------------------|
| DRAWN: R.STA.