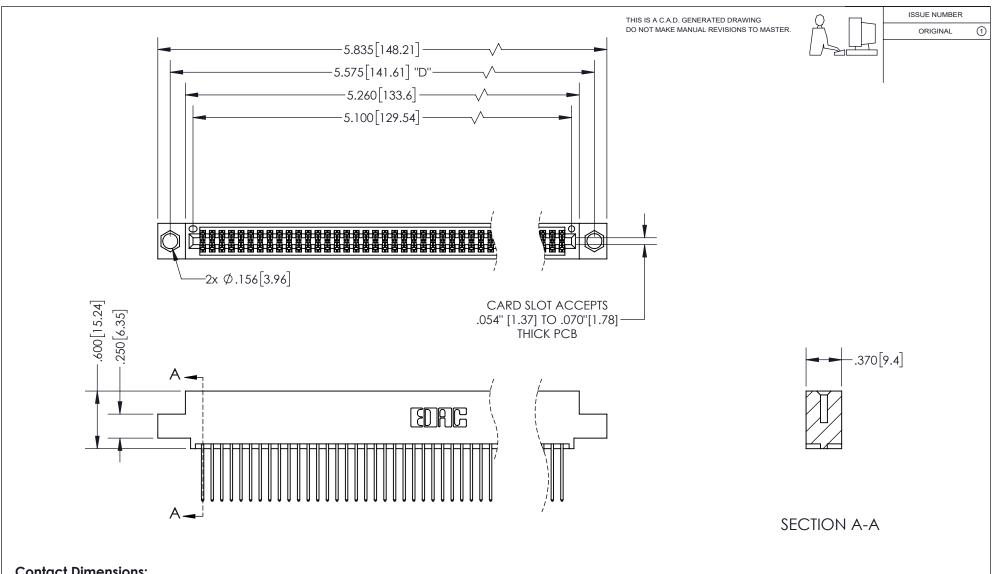

## 345/395 SERIES CARD EDGE CONNECTOR PART NUMBER: 395-100-540-504

YOUR CONNECTION TO QUALITY & SERVICE

**EDAC INC** TORONTO, ONTARIO CANADA

THESE DRAWINGS AND SPECIFICATIONS ARE THE PROPERTY OF EDAC INC.,AND SHALL NOT BE REPRODUCED, OR COPIED OR USED AS THE BASIS FOR THE MANUFACTURE OR SALE OF APPARATUS WITHOUT WRITTEN PERMISSION.

| ACAD REFERENCE NO.  | 345-ENG-MASTER   |
|---------------------|------------------|
| DRAWN: R.STA.MONICA | DATE:MAY.16/2017 |
| CHECKED:            | DATE:            |
| SCALE: 1:1          | SHEET 1 OF 2     |
| DRAWING NUMBER      | ISSUE            |
| 345-ENG-MASTER      | 1                |