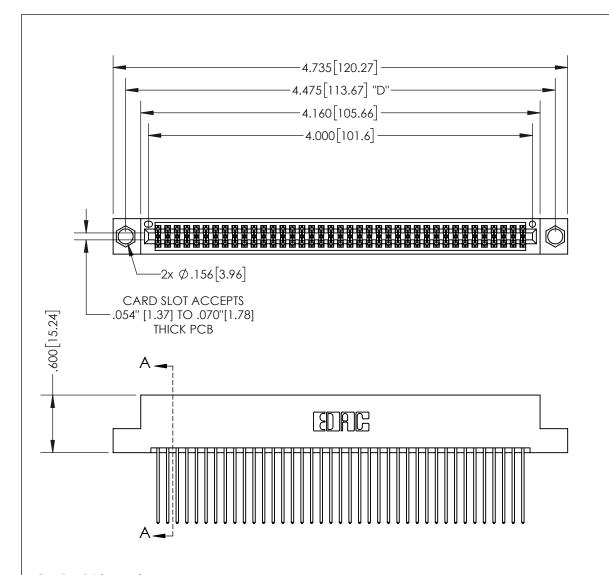

THIS IS A C.A.D. GENERATED DRAWING DO NOT MAKE MANUAL REVISIONS TO MASTER.

ISSUE NUMBER ORIGINAL

(1)

.160 4.06 POINT OF CONTACT .330[8.38] -.370[9.4] **CARD SLOT** .150 [3.81]

SECTION A-A

## <u>Contact Dimensions:</u> 541-Wire Wrap .025 Sq.(0.64 Sq.) - Tail LG=.750(19.05) .100 (2.54) Contact Spacing x .200 (5.08) Row Spacing

INSULATOR MATERIAL: THERMOPLASTIC PBT, UL 94V-0 CONTACT MATERIAL; COPPER TIN ALLOY CONTACT PLATING: GOLD ON THE MATING AREA, TIN PLATING ON THE CONTACT TAILS, NICKEL UNDERPLATE

345/395 SERIES CARD EDGE CONNECTOR PART NUMBER: 395-078-541-204

**EDAC INC** TORONTO, ONTARIO CANADA

THESE DRAWINGS AND SPECIFICATIONS ARE THE PROPERTY OF EDAC INC.,AND SHALL NOT BE REPRODUCED, OR COPIED OR USED AS THE BASIS FOR THE MANUFACTURE OR SALE OF APPARATUS WITHOUT WRITTEN PERMISSION.

| ACAD REFERENCE NO.  |     | 345-ENG-MASTER   |       |
|---------------------|-----|------------------|-------|
| DRAWN: R.STA.MONICA |     | DATE:MAY.16/2017 |       |
| CHECKED:            |     | DATE:            |       |
| SCALE:              | 1:1 | SHEET            | OF 2  |
| DRAWING NUMBER      |     |                  | ISSUE |
| 345-FNG-MASTER      |     |                  | 1     |