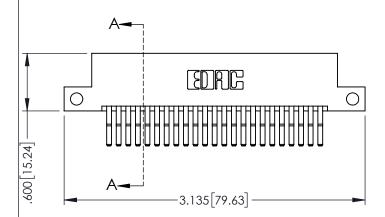

345/395 SERIES CARD EDGE CONNECTOR CONTACT CODE 555,556,558,559,560 DIMENSIONS

YOUR CONNECTION TO QUALITY & SERVICE

ACAD REFERENCE NO. 345-ENG-MASTER DATE:MAY.16/2017 DRAWN: R.STA.MONICA 1:1 SHEET 2 OF 2