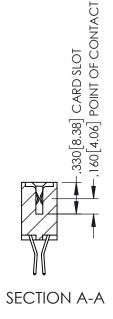

345/395 SERIES CARD EDGE CONNECTOR CONTACT CODE 555,556,558,559,560 DIMENSIONS

YOUR CONNECTION TO QUALITY & SERVICE

ACAD REFERENCE NO. 345-ENG-MASTER DATE:MAY.16/2017 DRAWN: R.STA.MONICA 1:1 SHEET 2 OF 2