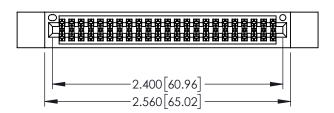

345/395 SERIES CARD EDGE CONNECTOR CONTACT CODE 555,556,558,559,560 DIMENSIONS

YOUR CONNECTION TO QUALITY & SERVICE

ACAD REFERENCE NO. 345-ENG-MASTER DATE:MAY.16/2017 DRAWN: R.STA.MONICA 1:1 SHEET 2 OF 2