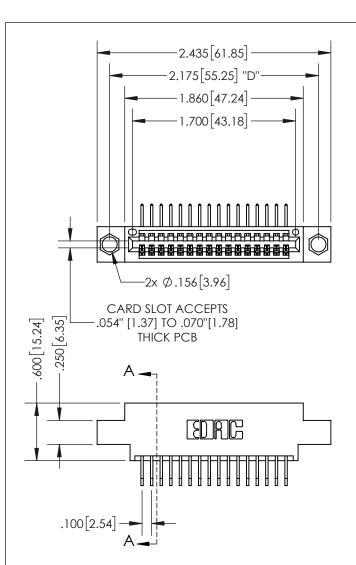

THIS IS A C.A.D. GENERATED DRAWING DO NOT MAKE MANUAL REVISIONS TO MASTER.

ISSUE NUMBER ORIGINAL 1

.330 [8.38] -.370[9.4] **CARD SLOT** 

## SECTION A-A

**Contact Dimensions:** 558-90 Degree Bend (Code 541 Contacts) See Sheet 2 for Contact Code 555, 556, 558, 559, 560 Dimensions

INSULATOR MATERIAL: THERMOPLASTIC PBT, UL 94V-0 CONTACT MATERIAL; COPPER TIN ALLOY CONTACT PLATING: GOLD ON THE MATING AREA, TIN PLATING ON THE CONTACT TAILS, NICKEL UNDERPLATE

345/395 SERIES CARD EDGE CONNECTOR PART NUMBER: 395-016-558-604

YOUR CONNECTION TO QUALITY & SERVICE

**EDAC INC** TORONTO, ONTARIO CANADA

THESE DRAWINGS AND SPECIFICATIONS ARE THE PROPERTY OF EDAC INC., AND SHALL NOT BE REPRODUCED, OR COPIED OR USED AS THE BASIS FOR THE MANUFACTURE OR SALE OF APPARATUS WITHOUT WRITTEN PERMISSION.

| ACAD REFERENCE NO.  | 345-ENG-MASTER   |
|---------------------|------------------|
| DRAWN: R.STA.MONICA | DATE:MAY.16/2017 |
| CHECKED:            | DATE:            |
| SCALE: 1:1          | SHEET 1 OF 2     |
| DRAWING NUMBER      | ISSUE            |
| 345-ENG-MASTER      | 1                |
|                     |                  |