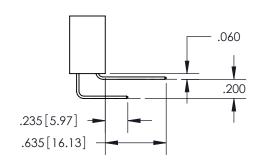

## SECTION A-A

**Contact Dimensions:** 558-90 Degree Bend (Code 541 Contacts) See Sheet 2 for Contact Code 555, 556, 558, 559, 560 Dimensions

INSULATOR MATERIAL: THERMOPLASTIC PBT, UL 94V-0 CONTACT MATERIAL; COPPER TIN ALLOY CONTACT PLATING: GOLD ON THE MATING AREA, TIN PLATING ON THE CONTACT TAILS, NICKEL UNDERPLATE