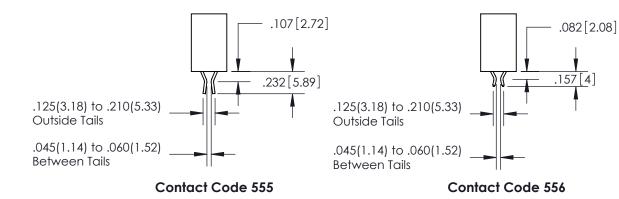

## SECTION A-A

**Contact Dimensions:** 558-90 Degree Bend (Code 541 Contacts) See Sheet 2 for Contact Code 555, 556, 558, 559, 560 Dimensions

INSULATOR MATERIAL: THERMOPLASTIC PBT, UL 94V-0 CONTACT MATERIAL; COPPER TIN ALLOY CONTACT PLATING: GOLD ON THE MATING AREA, TIN PLATING ON THE CONTACT TAILS, NICKEL UNDERPLATE

ISSUE NUMBER

ORIGINAL

1

**Contact Code 558** 

**Contact Code 559** 

**Contact Code 560** 

| 345/395 SERIES CARD EDGE CONNECTOR          |
|---------------------------------------------|
| CONTACT CODE 555,556,558,559,560 DIMENSIONS |