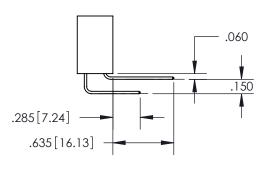

## SECTION A-A

**Contact Dimensions:** 558-90 Degree Bend (Code 541 Contacts) See Sheet 2 for Contact Code 555, 556, 558, 559, 560 Dimensions

INSULATOR MATERIAL: THERMOPLASTIC PBT, UL 94V-0 CONTACT MATERIAL; COPPER TIN ALLOY CONTACT PLATING: GOLD ON THE MATING AREA, TIN PLATING ON THE CONTACT TAILS, NICKEL UNDERPLATE