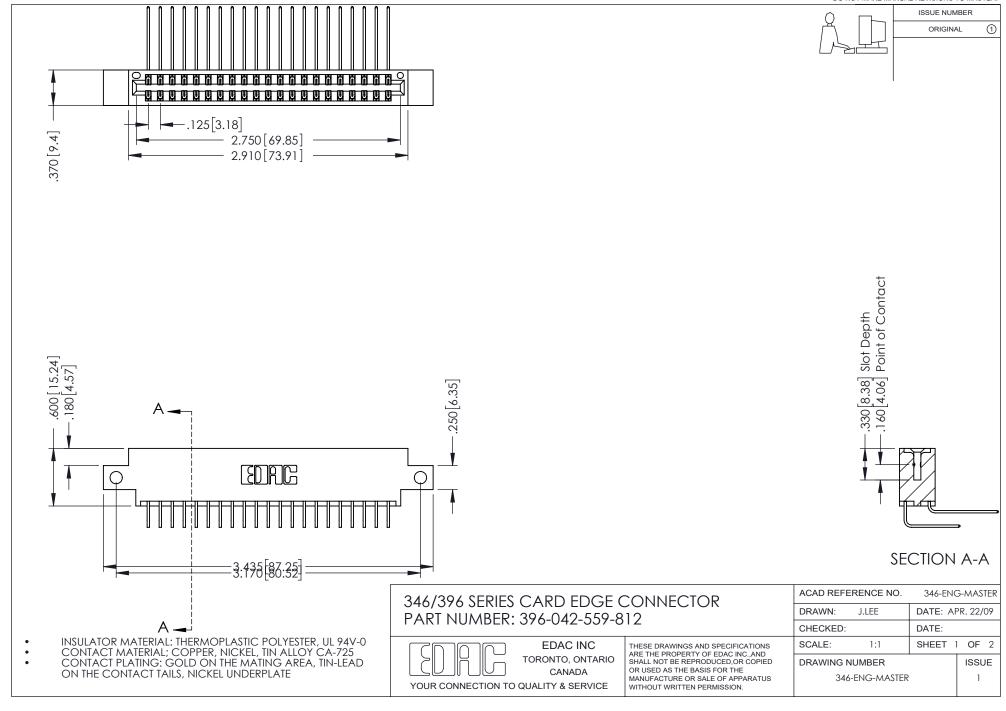

## **Contact Code 556**

INSULATOR MATERIAL: THERMOPLASTIC POLYESTER, UL 94V-0 CONTACT MATERIAL; COPPER, NICKEL, TIN ALLOY CA-725 CONTACT PLATING: GOLD ON THE MATING AREA, TIN-LEAD

ON THE CONTACT TAILS, NICKEL UNDERPLATE

## 346/396 SERIES CARD EDGE CONNECTOR CONTACT CODE 555,556,558,559,560 DIMENSIONS

YOUR CONNECTION TO QUALITY & SERVICE

**EDAC INC** TORONTO, ONTARIO CANADA

THESE DRAWINGS AND SPECIFICATIONS ARE THE PROPERTY OF EDAC INC.,AND SHALL NOT BE REPRODUCED, OR COPIED OR USED AS THE BASIS FOR THE MANUFACTURE OR SALE OF APPARATUS WITHOUT WRITTEN PERMISSION.