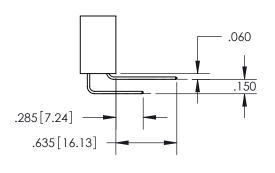

THIS IS A C.A.D. GENERATED DRAWING DO NOT MAKE MANUAL REVISIONS TO MASTER.

ISSUE NUMBER ORIGINAL

.160 4.06 POINT OF CONTACT .330[8.38] -.370[9.4] **CARD SLOT** 

## SECTION A-A

<u>Contact Dimensions:</u> 520-P.C. Tail .030x.018(0.76x0.46) - Tail LG=.175(4.45) .100 (2.54) Contact Spacing x .200 (5.08) Row Spacing

INSULATOR MATERIAL: THERMOPLASTIC PBT, UL 94V-0 CONTACT MATERIAL; COPPER TIN ALLOY CONTACT PLATING: GOLD ON THE MATING AREA, TIN PLATING ON THE CONTACT TAILS, NICKEL UNDERPLATE