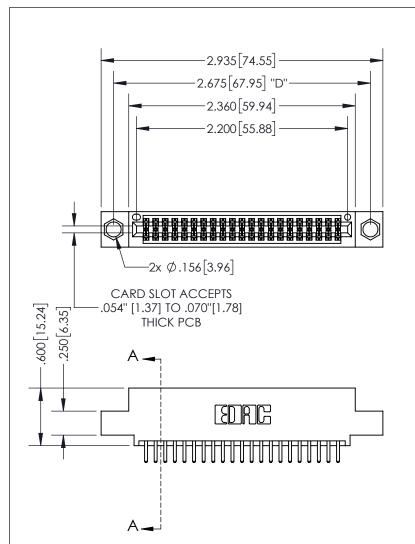

THIS IS A C.A.D. GENERATED DRAWING DO NOT MAKE MANUAL REVISIONS TO MASTER.

ISSUE NUMBER ORIGINAL

.160 4.06 POINT OF CONTACT .330[8.38] -.370[9.4] **CARD SLOT** 

## SECTION A-A

<u>Contact Dimensions:</u> 520-P.C. Tail .030x.018(0.76x0.46) - Tail LG=.175(4.45) .100 (2.54) Contact Spacing x .200 (5.08) Row Spacing

INSULATOR MATERIAL: THERMOPLASTIC PBT, UL 94V-0 CONTACT MATERIAL; COPPER TIN ALLOY CONTACT PLATING: GOLD ON THE MATING AREA, TIN PLATING ON THE CONTACT TAILS, NICKEL UNDERPLATE

345/395 SERIES CARD EDGE CONNECTOR PART NUMBER: 395-042-520-504

YOUR CONNECTION TO QUALITY & SERVICE

**EDAC INC** TORONTO, ONTARIO CANADA

THESE DRAWINGS AND SPECIFICATIONS ARE THE PROPERTY OF EDAC INC.,AND SHALL NOT BE REPRODUCED, OR COPIED OR USED AS THE BASIS FOR THE MANUFACTURE OR SALE OF APPARATUS WITHOUT WRITTEN PERMISSION.