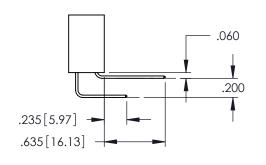

**SECTION A-A** 

**Contact Code 558** 

Contact Code 559

**Contact Code 560** 

INSULATOR MATERIAL: THERMOPLASTIC POLYESTER, UL 94V-0

DAP MATERIAL AVAILABLE UPON REQUEST

CONTACT MATERIAL; COPPER ALLOY CONTACT PLATING: GOLD ON THE MATING AREA, TIN PLATING ON THE CONTACT TAILS, NICKEL UNDERPLATE

## 345/395 SERIES CARD EDGE CONNECTOR CONTACT CODE 555,556,558,559,560 DIMENSIONS

YOUR CONNECTION TO QUALITY & SERVICE

|   | ACAD REFERENCE NO. 345-ENG-MASTE |                          |  |
|---|----------------------------------|--------------------------|--|
|   | DRAWN: R.STA.MONICA              | DATE: <b>MAY.16/2017</b> |  |
|   | CHECKED:                         | DATE:                    |  |
|   | SCALE: 1:1                       | SHEET 2 OF 2             |  |
| D | DRAWING NUMBER                   | ISSUE                    |  |