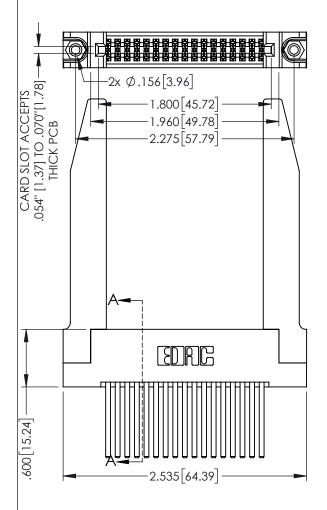

<u>Contact Dimensions:</u>
544-Wire Wrap .050x.025(1.27x0.64) - Tail LG=.750(19.05)
.100 (2.54) Contact Spacing x .200 (5.08) Row Spacing

THIS IS A C.A.D. GENERATED DRAWING DO NOT MAKE MANUAL REVISIONS TO MAS

SSUE NUMBER

ORIGINAL

160 [4.06] POINT OF CONTACT

.330[8.38] CARD SLOT

1

INSULATOR MATERIAL: THERMOPLASTIC PBT BLACK, UL 94V-0

 CONTACT MATERIAL; COPPER TIN ALLOY
 CONTACT PLATING: GOLD ON THE MATING AREA, TIN PLATING ON THE CONTACT TAILS, NICKEL UNDERPLATE

| 345/395 SERIES CARD EDGE CONNECTOR |
|------------------------------------|
| PART NUMBER: 395-034-544-278       |

TORONTO, ONTARIO CANADA

YOUR CONNECTION TO QUALITY & SERVICE

| THESE DRAWINGS AND SPECIFICATIONS ARE THE PROPERTY OF EDAC INC.,AND |
|---------------------------------------------------------------------|
| SHALL NOT BE REPRODUCED,OR COPIED                                   |
| OR USED AS THE BASIS FOR THE<br>MANUFACTURE OR SALE OF APPARATUS    |
| WITHOUT WRITTEN PERMISSION.                                         |

| ACAD REFERENCE NO   | . 345-ENG-MASTER |
|---------------------|------------------|
| DRAWN: R.STA.MONICA | DATE:MAY.16/2017 |
| CHECKED:            | DATE:            |
| SCALE: 1:1          | SHEET 1 OF 2     |
| DRAWING NUMBER      | ISSUE            |
| 345-ENG-MASTER      | 1                |