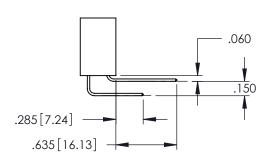

**SECTION A-A** 

**Contact Code 558** 

Contact Code 559

**Contact Code 560** 

INSULATOR MATERIAL: THERMOPLASTIC POLYESTER, UL 94V-0

DAP MATERIAL AVAILABLE UPON REQUEST

CONTACT MATERIAL; COPPER ALLOY CONTACT PLATING: GOLD ON THE MATING AREA, TIN PLATING ON THE CONTACT TAILS, NICKEL UNDERPLATE

## 345/395 SERIES CARD EDGE CONNECTOR CONTACT CODE 555,556,558,559,560 DIMENSIONS

YOUR CONNECTION TO QUALITY & SERVICE

|   | ACAD REFERENCE NO. 345-ENG-MASTE |                          |  |
|---|----------------------------------|--------------------------|--|
|   | DRAWN: R.STA.MONICA              | DATE: <b>MAY.16/2017</b> |  |
|   | CHECKED:                         | DATE:                    |  |
|   | SCALE: 1:1                       | SHEET 2 OF 2             |  |
| D | DRAWING NUMBER                   | ISSUE                    |  |