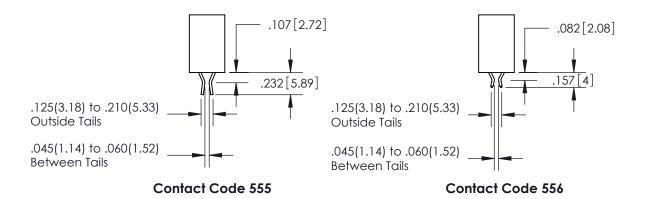

## SECTION A-A

<u>Contact Dimensions:</u> 560-Extender Board Bend (Code 523 Contacts) See Sheet 2 for Contact Code 555, 556, 558, 559, 560 Dimensions

INSULATOR MATERIAL: THERMOPLASTIC PBT, UL 94V-0 CONTACT MATERIAL; COPPER TIN ALLOY CONTACT PLATING: GOLD ON THE MATING AREA, TIN PLATING ON THE CONTACT TAILS, NICKEL UNDERPLATE

ISSUE NUMBER

ORIGINAL

1

.152[3.86] .362[9.19] .125(3.18) to .210(5.33) .045(1.14) to .060(1.52)

**Contact Code 558** 

**Contact Code 559** 

**Contact Code 560** 

| 345/395 SERIES CARD EDGE CONNECTOR          |
|---------------------------------------------|
| CONTACT CODE 555,556,558,559,560 DIMENSIONS |