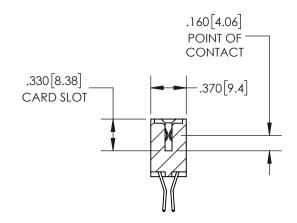

-2.235 [56.77] -1.975 50.17 "D' 1.660[42.16] 1.500[38.1] -2x Ø.156[3.96] CARD SLOT ACCEPTS -.054" [1.37] TO .070"[1.78] 600 [15.24] THICK PCB EDNG

THIS IS A C.A.D. GENERATED DRAWING DO NOT MAKE MANUAL REVISIONS TO MASTER.

## SECTION A-A

<u>Contact Dimensions:</u> 560-Extender Board Bend (Code 523 Contacts) See Sheet 2 for Contact Code 555, 556, 558, 559, 560 Dimensions

INSULATOR MATERIAL: THERMOPLASTIC PBT, UL 94V-0 CONTACT MATERIAL; COPPER TIN ALLOY CONTACT PLATING: GOLD ON THE MATING AREA, TIN PLATING ON THE CONTACT TAILS, NICKEL UNDERPLATE