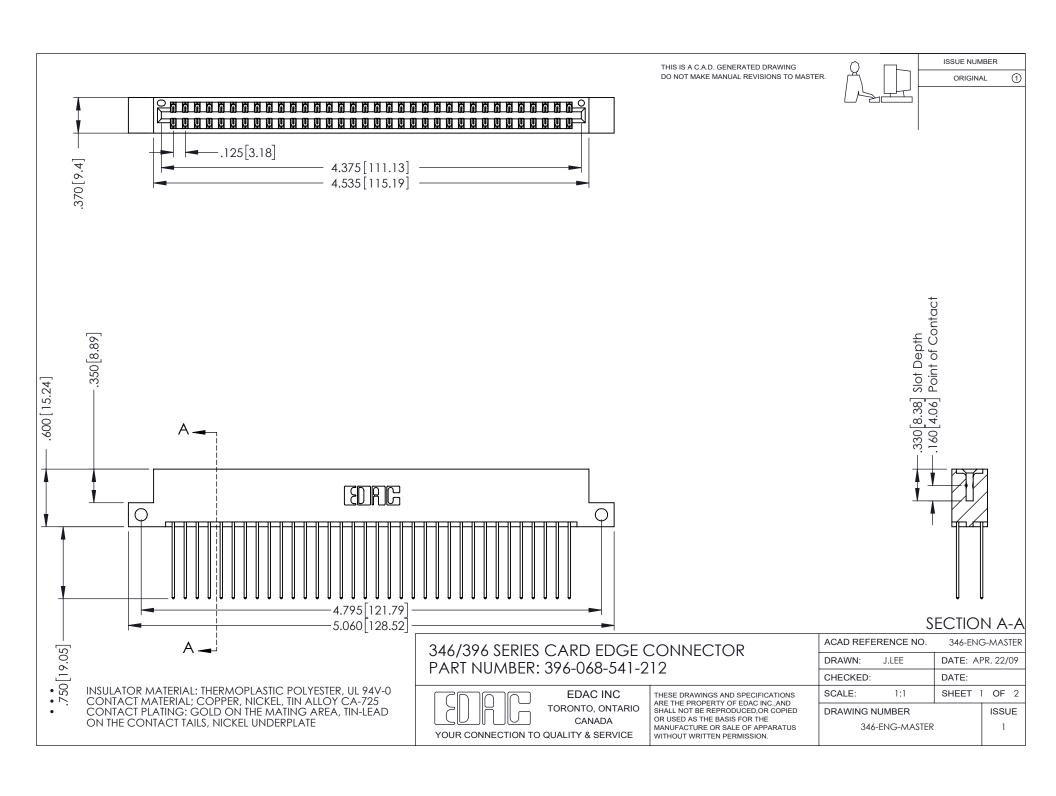

ISSUE NUMBER ORIGINAL

1

**Contact Code 555** 

**Contact Code 556** 

INSULATOR MATERIAL: THERMOPLASTIC POLYESTER, UL 94V-0 CONTACT MATERIAL; COPPER, NICKEL, TIN ALLOY CA-725 CONTACT PLATING: GOLD ON THE MATING AREA, TIN-LEAD

ON THE CONTACT TAILS, NICKEL UNDERPLATE

## 346/396 SERIES CARD EDGE CONNECTOR CONTACT CODE 555,556,558,559,560 DIMENSIONS

YOUR CONNECTION TO QUALITY & SERVICE

**EDAC INC** TORONTO, ONTARIO CANADA

THESE DRAWINGS AND SPECIFICATIONS ARE THE PROPERTY OF EDAC INC.,AND SHALL NOT BE REPRODUCED, OR COPIED OR USED AS THE BASIS FOR THE MANUFACTURE OR SALE OF APPARATUS WITHOUT WRITTEN PERMISSION.