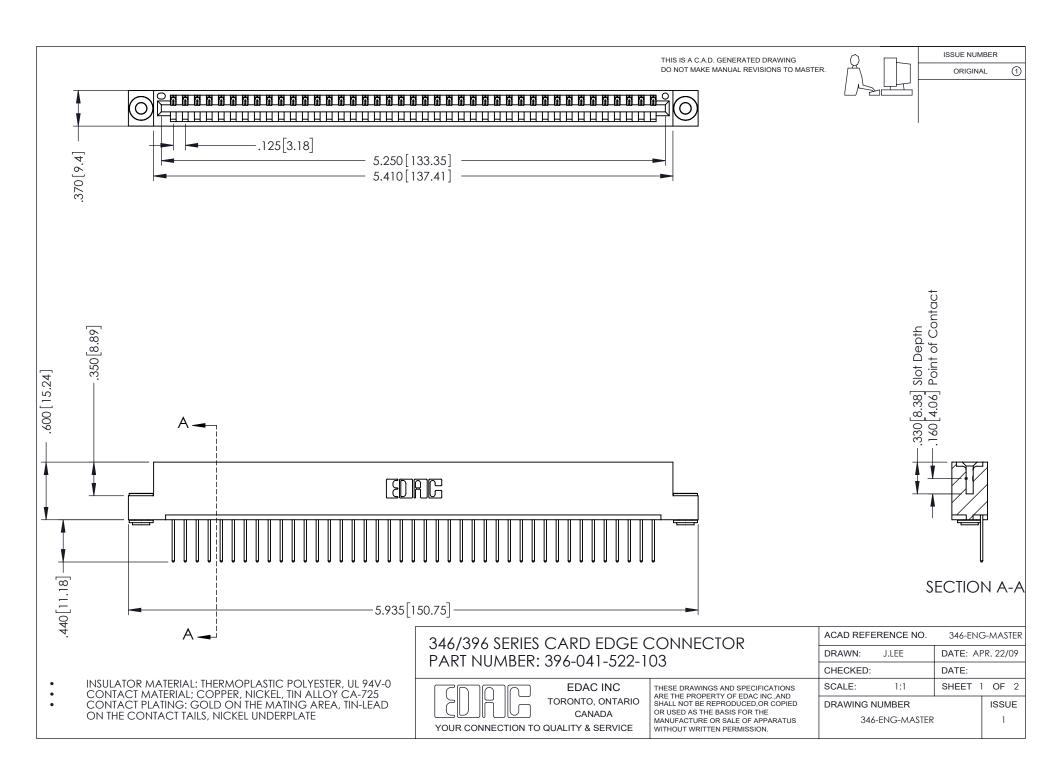

## **Contact Code 556**

INSULATOR MATERIAL: THERMOPLASTIC POLYESTER, UL 94V-0 CONTACT MATERIAL; COPPER, NICKEL, TIN ALLOY CA-725 CONTACT PLATING: GOLD ON THE MATING AREA, TIN-LEAD

ON THE CONTACT TAILS, NICKEL UNDERPLATE

## 346/396 SERIES CARD EDGE CONNECTOR CONTACT CODE 555,556,558,559,560 DIMENSIONS

YOUR CONNECTION TO QUALITY & SERVICE

**EDAC INC** TORONTO, ONTARIO CANADA

THESE DRAWINGS AND SPECIFICATIONS ARE THE PROPERTY OF EDAC INC.,AND SHALL NOT BE REPRODUCED, OR COPIED OR USED AS THE BASIS FOR THE MANUFACTURE OR SALE OF APPARATUS WITHOUT WRITTEN PERMISSION.