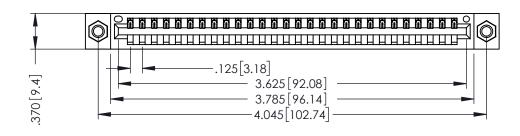

THIS IS A C.A.D. GENERATED DRAWING DO NOT MAKE MANUAL REVISIONS TO MASTER.

ISSUE NUMBER

ORIGINAL

1

.330 [8.38] Slot Depth .160 [4.06] Point of Contact

.350 [8.89] 600 [15.24] .440[11.18] 4.310[109.47]

INSULATOR MATERIAL: THERMOPLASTIC POLYESTER, UL 94V-0 CONTACT MATERIAL; COPPER, NICKEL, TIN ALLOY CA-725

CONTACT PLATING: GOLD ON THE MATING AREA, TIN-LEAD

ON THE CONTACT TAILS, NICKEL UNDERPLATE

346/396 SERIES CARD EDGE CONNECTOR PART NUMBER: 396-028-522-107

YOUR CONNECTION TO QUALITY & SERVICE

**EDAC INC** TORONTO, ONTARIO CANADA