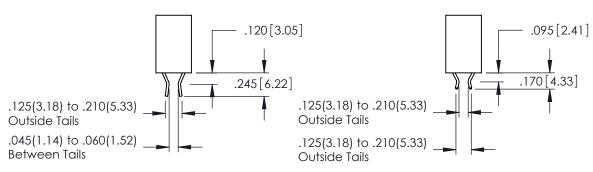

ACAD REFERENCE NO.

346-ENG-MASTER

**SECTION A-A** 

346-ENG-MASTER

THIS IS A C.A.D. GENERATED DRAWING DO NOT MAKE MANUAL REVISIONS TO MASTER.

ORIGINAL 1

ISSUE NUMBER

**Contact Code 555** 

**Contact Code 556** 

INSULATOR MATERIAL: THERMOPLASTIC POLYESTER, UL 94V-0 CONTACT MATERIAL; COPPER, NICKEL, TIN ALLOY CA-725 CONTACT PLATING: GOLD ON THE MATING AREA, TIN-LEAD

ON THE CONTACT TAILS, NICKEL UNDERPLATE

## 346/396 SERIES CARD EDGE CONNECTOR CONTACT CODE 555,556,558,559,560 DIMENSIONS

YOUR CONNECTION TO QUALITY & SERVICE

**EDAC INC** TORONTO, ONTARIO CANADA

THESE DRAWINGS AND SPECIFICATIONS ARE THE PROPERTY OF EDAC INC.,AND SHALL NOT BE REPRODUCED, OR COPIED OR USED AS THE BASIS FOR THE MANUFACTURE OR SALE OF APPARATUS WITHOUT WRITTEN PERMISSION.