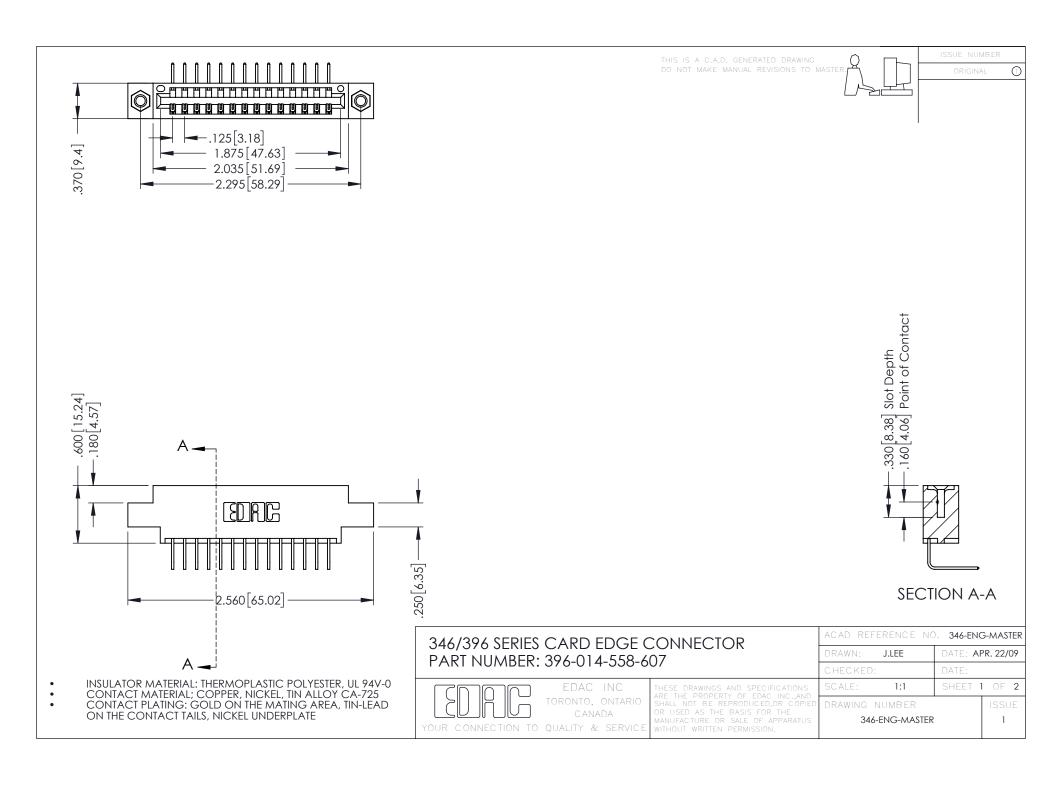

**Contact Code 555** 

**Contact Code 556** 

INSULATOR MATERIAL: THERMOPLASTIC POLYESTER, UL 94V-0 CONTACT MATERIAL; COPPER, NICKEL, TIN ALLOY CA-725

CONTACT PLATING: GOLD ON THE MATING AREA, TIN-LEAD ON THE CONTACT TAILS, NICKEL UNDERPLATE

## 346/396 SERIES CARD EDGE CONNECTOR CONTACT CODE 555,556,558,559,560 DIMENSIONS

YOUR CONNECTION TO QUALITY & SERVICE

|   | ACAD REFERENCE NO. 346-ENG-MASTER |                  |
|---|-----------------------------------|------------------|
|   | DRAWN: J.LEE                      | DATE: APR. 22/09 |
|   | CHECKED:                          | DATE:            |
|   | SCALE: 1:1                        | SHEET 2 OF 2     |
| D | DRAWING NUMBER                    | ISSUE            |