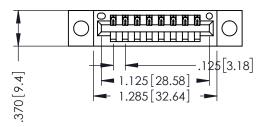

THIS IS A C.A.D. GENERATED DRAWING DO NOT MAKE MANUAL REVISIONS TO MASTER.

ISSUE NUMBER

ORIGINAL

1

INSULATOR MATERIAL: THERMOPLASTIC POLYESTER, UL 94V-0 CONTACT MATERIAL; COPPER, NICKEL, TIN ALLOY CA-725 CONTACT PLATING: GOLD ON THE MATING AREA, TIN-LEAD ON THE CONTACT TAILS, NICKEL UNDERPLATE

346/396 SERIES CARD EDGE CONNECTOR PART NUMBER: 396-008-520-604

YOUR CONNECTION TO QUALITY & SERVICE

**EDAC INC** TORONTO, ONTARIO CANADA

THESE DRAWINGS AND SPECIFICATIONS ARE THE PROPERTY OF EDAC INC., AND SHALL NOT BE REPRODUCED,OR COPIED OR USED AS THE BASIS FOR THE MANUFACTURE OR SALE OF APPARATUS WITHOUT WRITTEN PERMISSION.

| ACAD REFERENCE NO. |       | 346-ENG-MASTER |           |
|--------------------|-------|----------------|-----------|
| DRAWN: J.LEE       |       | DATE: A        | PR. 22/09 |
| CHECKED:           |       | DATE:          |           |
| SCALE: 1:1         |       | SHEET          | OF 2      |
| DRAWING NUMBER     |       |                | ISSUE     |
| 346-ENG-M/         | ASTER |                | 1         |