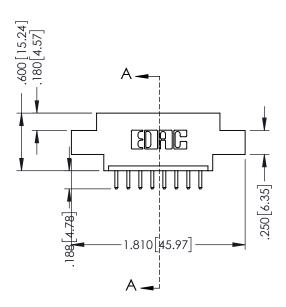

.330 [8.38] Slot Depth .160 [4.06] Point of Contact

SECTION A-A

ISSUE NUMBER ORIGINAL 1

## 346/396 SERIES CARD EDGE CONNECTOR CONTACT CODE 555,556,558,559,560 DIMENSIONS

YOUR CONNECTION TO QUALITY & SERVICE

**EDAC INC** TORONTO, ONTARIO CANADA

THESE DRAWINGS AND SPECIFICATIONS ARE THE PROPERTY OF EDAC INC.,AND SHALL NOT BE REPRODUCED, OR COPIED OR USED AS THE BASIS FOR THE MANUFACTURE OR SALE OF APPARATUS WITHOUT WRITTEN PERMISSION.

|   | ACAD REFERENCE NO. | 346-ENG-MASTER   |  |
|---|--------------------|------------------|--|
|   | DRAWN: J.LEE       | DATE: APR. 22/09 |  |
| • | CHECKED:           | DATE:            |  |
|   | SCALE: 1:1         | SHEET 2 OF 2     |  |
|   | DRAWING NUMBER     | ISSUE            |  |
|   | 346-ENG-MASTER     | 1                |  |