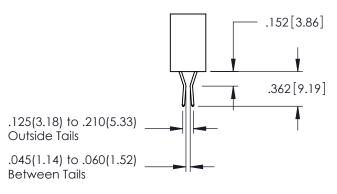

345-ENG-MASTER

**Contact Code 558** 

Contact Code 559

**Contact Code 560** 

INSULATOR MATERIAL: THERMOPLASTIC POLYESTER, UL 94V-0 DAP MATERIAL AVAILABLE UPON REQUEST

CONTACT MATERIAL; COPPER ALLOY CONTACT PLATING: GOLD ON THE MATING AREA, TIN PLATING ON THE CONTACT TAILS, NICKEL UNDERPLATE

345/395 SERIES CARD EDGE CONNECTOR CONTACT CODE 555,556,558,559,560 DIMENSIONS

YOUR CONNECTION TO QUALITY & SERVICE

ACAD REFERENCE NO. 345-ENG-MASTER DATE:MAY.16/2017 DRAWN: R.STA.MONICA 1:1 SHEET 2 OF 2