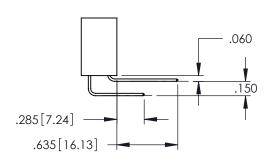

1

SECTION A-A

INSULATOR MATERIAL: THERMOPLASTIC PBT BLACK, UL 94V-0

CONTACT MATERIAL; COPPER TIN ALLOY

CONTACT PLATING: GOLD ON THE MATING AREA, TIN PLATING ON THE CONTACT TAILS, NICKEL UNDERPLATE

| 345/395 SERIES CARD EDGE CONNECTOR |
|------------------------------------|
| PART NUMBER: 395-126-555-807       |

YOUR CONNECTION TO QUALITY & SERVICE

| ACAD REFERENCE NO   | . 345-ENG-MASTER |
|---------------------|------------------|
| DRAWN: R.STA.MONICA | DATE:MAY.16/2017 |
| CHECKED:            | DATE:            |
| SCALE: 1:1          | SHEET 1 OF 2     |
| DRAWING NUMBER      | ISSUE            |
|                     |                  |