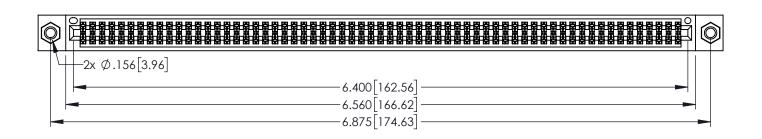

1

SECTION A-A

INSULATOR MATERIAL: THERMOPLASTIC PBT BLACK, UL 94V-0

CONTACT MATERIAL; COPPER TIN ALLOY

CONTACT PLATING: GOLD ON THE MATING AREA, TIN PLATING ON THE CONTACT TAILS, NICKEL UNDERPLATE

| 345/395 SERIES CARD EDGE CONNECTOR |
|------------------------------------|
| PART NUMBER: 395-126-555-807       |

345/395 SERIES CARD EDGE CONNECTOR CONTACT CODE 555,556,558,559,560 DIMENSIONS

YOUR CONNECTION TO QUALITY & SERVICE

ACAD REFERENCE NO. 345-ENG-MASTER DATE:MAY.16/2017 DRAWN: R.STA.MONICA 1:1 SHEET 2 OF 2