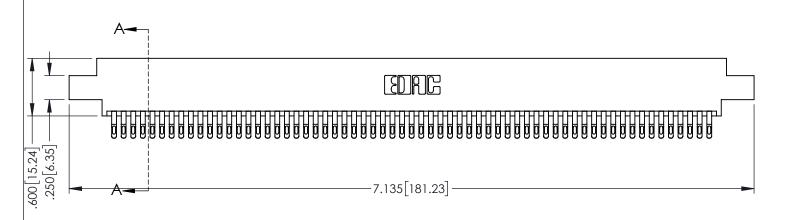

1

SECTION A-A

INSULATOR MATERIAL: THERMOPLASTIC PBT BLACK, UL 94V-0

CONTACT MATERIAL; COPPER TIN ALLOY

CONTACT PLATING: GOLD ON THE MATING AREA, TIN PLATING ON THE CONTACT TAILS, NICKEL UNDERPLATE

| 345/395 SERIES CARD EDGE CONNECTOR |
|------------------------------------|
| PART NUMBER: 395-126-555-807       |

345/395 SERIES CARD EDGE CONNECTOR CONTACT CODE 555,556,558,559,560 DIMENSIONS

YOUR CONNECTION TO QUALITY & SERVICE

ACAD REFERENCE NO. 345-ENG-MASTER DATE:MAY.16/2017 DRAWN: R.STA.MONICA 1:1 SHEET 2 OF 2