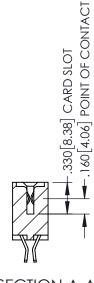

1

SECTION A-A

INSULATOR MATERIAL: THERMOPLASTIC PBT BLACK, UL 94V-0

CONTACT MATERIAL; COPPER TIN ALLOY

CONTACT PLATING: GOLD ON THE MATING AREA, TIN PLATING ON THE CONTACT TAILS, NICKEL UNDERPLATE

| 345/395 SERIES CARD EDGE CONNECTOR |
|------------------------------------|
| PART NUMBER: 395-126-555-807       |

345/395 SERIES CARD EDGE CONNECTOR CONTACT CODE 555,556,558,559,560 DIMENSIONS

YOUR CONNECTION TO QUALITY & SERVICE

ACAD REFERENCE NO. 345-ENG-MASTER DATE:MAY.16/2017 DRAWN: R.STA.MONICA 1:1 SHEET 2 OF 2