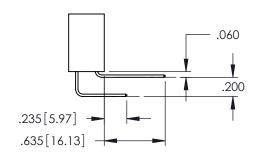

345-ENG-MASTER

**Contact Code 558** 

Contact Code 559

**Contact Code 560** 

INSULATOR MATERIAL: THERMOPLASTIC POLYESTER, UL 94V-0 DAP MATERIAL AVAILABLE UPON REQUEST

CONTACT MATERIAL; COPPER ALLOY CONTACT PLATING: GOLD ON THE MATING AREA, TIN PLATING ON THE CONTACT TAILS, NICKEL UNDERPLATE

345/395 SERIES CARD EDGE CONNECTOR CONTACT CODE 555,556,558,559,560 DIMENSIONS

YOUR CONNECTION TO QUALITY & SERVICE

ACAD REFERENCE NO. 345-ENG-MASTER DATE:MAY.16/2017 DRAWN: R.STA.MONICA 1:1 SHEET 2 OF 2