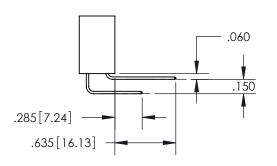

<u>Contact Dimensions:</u> 560-Extender Board Bend (Code 523 Contacts) See Sheet 2 for Contact Code 555, 556, 558, 559, 560 Dimensions

INSULATOR MATERIAL: THERMOPLASTIC PBT, UL 94V-0 CONTACT MATERIAL; COPPER TIN ALLOY CONTACT PLATING: GOLD ON THE MATING AREA, TIN PLATING ON THE CONTACT TAILS, NICKEL UNDERPLATE

ISSUE NUMBER ORIGINAL 1

**Contact Code 558** 

**Contact Code 559** 

Contact Code 560

- INSULATOR MATERIAL: THERMOPLASTIC POLYESTER, UL 94V-0
- DAP MATERIAL AVAILABLE UPON REQUEST
- CONTACT MATERIAL; COPPER ALLOY

CONTACT PLATING: GOLD ON THE MATING AREA, TIN PLATING ON THE CONTACT TAILS, NICKEL UNDERPLATE

\*FOR ALL OTHER SPECIFICATIONS REFER TO SHEET 3\*