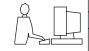

<u>Contact Dimensions:</u> 560-Extender Board Bend (Code 523 Contacts) See Sheet 2 for Contact Code 555, 556, 558, 559, 560 Dimensions

INSULATOR MATERIAL: THERMOPLASTIC PBT, UL 94V-0 CONTACT MATERIAL; COPPER TIN ALLOY CONTACT PLATING: GOLD ON THE MATING AREA, TIN PLATING ON THE CONTACT TAILS, NICKEL UNDERPLATE

## 345/395 SERIES CARD EDGE CONNECTOR PART NUMBER: 395-106-560-504

YOUR CONNECTION TO QUALITY & SERVICE

**EDAC INC** TORONTO, ONTARIO CANADA

THESE DRAWINGS AND SPECIFICATIONS ARE THE PROPERTY OF EDAC INC.,AND SHALL NOT BE REPRODUCED, OR COPIED OR USED AS THE BASIS FOR THE MANUFACTURE OR SALE OF APPARATUS WITHOUT WRITTEN PERMISSION.