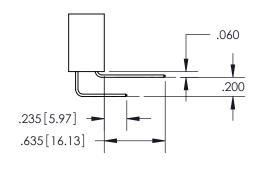

<u>Contact Dimensions:</u> 560-Extender Board Bend (Code 523 Contacts) See Sheet 2 for Contact Code 555, 556, 558, 559, 560 Dimensions

INSULATOR MATERIAL: THERMOPLASTIC PBT, UL 94V-0 CONTACT MATERIAL; COPPER TIN ALLOY CONTACT PLATING: GOLD ON THE MATING AREA, TIN PLATING ON THE CONTACT TAILS, NICKEL UNDERPLATE

ISSUE NUMBER ORIGINAL 1

**Contact Code 558** 

**Contact Code 559** 

Contact Code 560

- INSULATOR MATERIAL: THERMOPLASTIC POLYESTER, UL 94V-0
- DAP MATERIAL AVAILABLE UPON REQUEST
- CONTACT MATERIAL; COPPER ALLOY

CONTACT PLATING: GOLD ON THE MATING AREA, TIN PLATING ON THE CONTACT TAILS, NICKEL UNDERPLATE

\*FOR ALL OTHER SPECIFICATIONS REFER TO SHEET 3\*