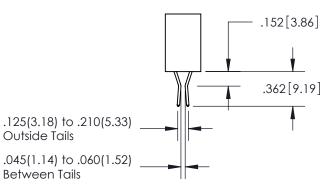

<u>Contact Dimensions:</u> 560-Extender Board Bend (Code 523 Contacts) See Sheet 2 for Contact Code 555, 556, 558, 559, 560 Dimensions

INSULATOR MATERIAL: THERMOPLASTIC PBT, UL 94V-0 CONTACT MATERIAL; COPPER TIN ALLOY CONTACT PLATING: GOLD ON THE MATING AREA, TIN PLATING ON THE CONTACT TAILS, NICKEL UNDERPLATE