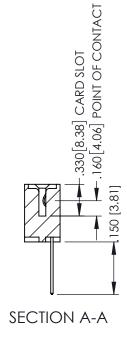

**Contact Code 558** 

Contact Code 559

**Contact Code 560** 

INSULATOR MATERIAL: THERMOPLASTIC POLYESTER, UL 94V-0

DAP MATERIAL AVAILABLE UPON REQUEST

CONTACT MATERIAL; COPPER ALLOY CONTACT PLATING: GOLD ON THE MATING AREA, TIN PLATING ON THE CONTACT TAILS, NICKEL UNDERPLATE

345/395 SERIES CARD EDGE CONNECTOR CONTACT CODE 555,556,558,559,560 DIMENSIONS

YOUR CONNECTION TO QUALITY & SERVICE

ACAD REFERENCE NO. 345-ENG-MASTER DATE:MAY.16/2017 DRAWN: R.STA.MONICA 1:1 SHEET 2 OF 2 345-ENG-MASTER