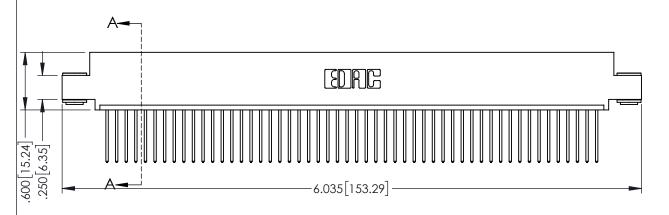

Contact Dimensions: 540-Wire Wrap .025 Sq.(0.64 Sq.) - Tail LG=.560(14.22) .100 (2.54) Contact Spacing x .200 (5.08) Row Spacing

1

345/395 SERIES CARD EDGE CONNECTOR PART NUMBER: 395-052-540-403

INSULATOR MATERIAL: THERMOPLASTIC PBT BLACK, UL 94V-0 CONTACT MATERIAL; COPPER TIN ALLOY CONTACT PLATING: GOLD ON THE MATING AREA, TIN PLATING

ON THE CONTACT TAILS, NICKEL UNDERPLATE

YOUR CONNECTION TO QUALITY & SERVICE

|                                                                                                                             | CHEC |
|-----------------------------------------------------------------------------------------------------------------------------|------|
| THESE DRAWINGS AND SPECIFICATIONS ARE THE PROPERTY OF EDAC INCAND                                                           | SCAL |
| SHALL NOT BE REPRODUCED OR COPIED OR USED AS THE BASIS FOR THE MANUFACTURE OR SALE OF APPARATUS WITHOUT WRITTEN PERMISSION. | DRAW |