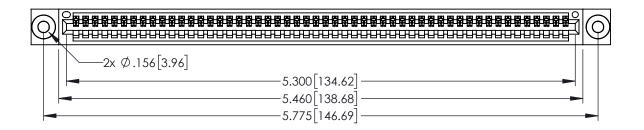

Contact Dimensions: 540-Wire Wrap .025 Sq.(0.64 Sq.) - Tail LG=.560(14.22) .100 (2.54) Contact Spacing x .200 (5.08) Row Spacing

1

345/395 SERIES CARD EDGE CONNECTOR PART NUMBER: 395-052-540-403

INSULATOR MATERIAL: THERMOPLASTIC PBT BLACK, UL 94V-0 CONTACT MATERIAL; COPPER TIN ALLOY CONTACT PLATING: GOLD ON THE MATING AREA, TIN PLATING

ON THE CONTACT TAILS, NICKEL UNDERPLATE

YOUR CONNECTION TO QUALITY & SERVICE

|                                                                                                                             | CHEC |
|-----------------------------------------------------------------------------------------------------------------------------|------|
| THESE DRAWINGS AND SPECIFICATIONS ARE THE PROPERTY OF EDAC INCAND                                                           | SCAL |
| SHALL NOT BE REPRODUCED OR COPIED OR USED AS THE BASIS FOR THE MANUFACTURE OR SALE OF APPARATUS WITHOUT WRITTEN PERMISSION. | DRAW |