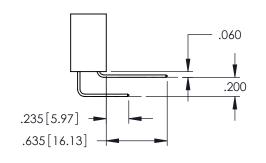

Contact Dimensions: 540-Wire Wrap .025 Sq.(0.64 Sq.) - Tail LG=.560(14.22) .100 (2.54) Contact Spacing x .200 (5.08) Row Spacing

1

345/395 SERIES CARD EDGE CONNECTOR PART NUMBER: 395-052-540-403

INSULATOR MATERIAL: THERMOPLASTIC PBT BLACK, UL 94V-0 CONTACT MATERIAL; COPPER TIN ALLOY CONTACT PLATING: GOLD ON THE MATING AREA, TIN PLATING

**Contact Code 558** 

Contact Code 559

**Contact Code 560** 

INSULATOR MATERIAL: THERMOPLASTIC POLYESTER, UL 94V-0

DAP MATERIAL AVAILABLE UPON REQUEST

CONTACT MATERIAL; COPPER ALLOY CONTACT PLATING: GOLD ON THE MATING AREA, TIN PLATING ON THE CONTACT TAILS, NICKEL UNDERPLATE