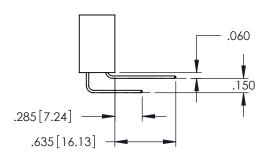

Contact Dimensions: 540-Wire Wrap .025 Sq.(0.64 Sq.) - Tail LG=.560(14.22) .100 (2.54) Contact Spacing x .200 (5.08) Row Spacing

1

345/395 SERIES CARD EDGE CONNECTOR PART NUMBER: 395-052-540-403

INSULATOR MATERIAL: THERMOPLASTIC PBT BLACK, UL 94V-0 CONTACT MATERIAL; COPPER TIN ALLOY CONTACT PLATING: GOLD ON THE MATING AREA, TIN PLATING