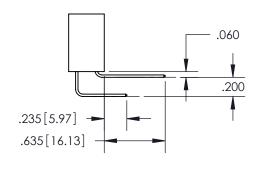

## SECTION A-A

<u>Contact Dimensions:</u> 560-Extender Board Bend (Code 523 Contacts) See Sheet 2 for Contact Code 555, 556, 558, 559, 560 Dimensions

INSULATOR MATERIAL: THERMOPLASTIC PBT, UL 94V-0 CONTACT MATERIAL; COPPER TIN ALLOY CONTACT PLATING: GOLD ON THE MATING AREA, TIN PLATING ON THE CONTACT TAILS, NICKEL UNDERPLATE