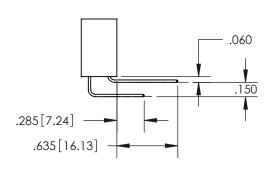

## SECTION A-A

<u>Contact Dimensions:</u> 560-Extender Board Bend (Code 523 Contacts) See Sheet 2 for Contact Code 555, 556, 558, 559, 560 Dimensions

INSULATOR MATERIAL: THERMOPLASTIC PBT, UL 94V-0 CONTACT MATERIAL; COPPER TIN ALLOY CONTACT PLATING: GOLD ON THE MATING AREA, TIN PLATING ON THE CONTACT TAILS, NICKEL UNDERPLATE