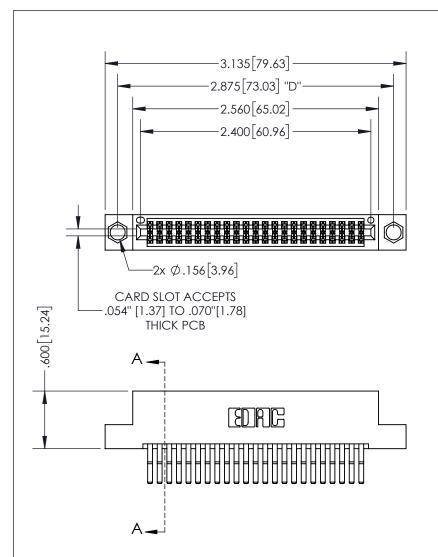

THIS IS A C.A.D. GENERATED DRAWING DO NOT MAKE MANUAL REVISIONS TO MASTER.

ISSUE NUMBER ORIGINAL

1

.160 4.06 POINT OF CONTACT .330[8.38] -.370[9.4] **CARD SLOT** 

## SECTION A-A

<u>Contact Dimensions:</u> 560-Extender Board Bend (Code 523 Contacts) See Sheet 2 for Contact Code 555, 556, 558, 559, 560 Dimensions

INSULATOR MATERIAL: THERMOPLASTIC PBT, UL 94V-0 CONTACT MATERIAL; COPPER TIN ALLOY CONTACT PLATING: GOLD ON THE MATING AREA, TIN PLATING ON THE CONTACT TAILS, NICKEL UNDERPLATE

345/395 SERIES CARD EDGE CONNECTOR PART NUMBER: 395-046-560-204

YOUR CONNECTION TO QUALITY & SERVICE

**EDAC INC** TORONTO, ONTARIO CANADA

THESE DRAWINGS AND SPECIFICATIONS ARE THE PROPERTY OF EDAC INC.,AND SHALL NOT BE REPRODUCED, OR COPIED OR USED AS THE BASIS FOR THE MANUFACTURE OR SALE OF APPARATUS WITHOUT WRITTEN PERMISSION.