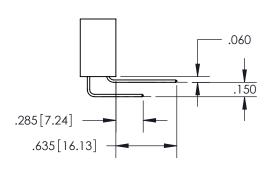

ISSUE NUMBER

ORIGINAL

1

.060 .200 .235 [5.97] .635 [16.13]

.152[3.86] .362[9.19] .125(3.18) to .210(5.33) **Outside Tails** .045(1.14) to .060(1.52) Between Tails

**Contact Code 558** 

**Contact Code 559** 

**Contact Code 560** 