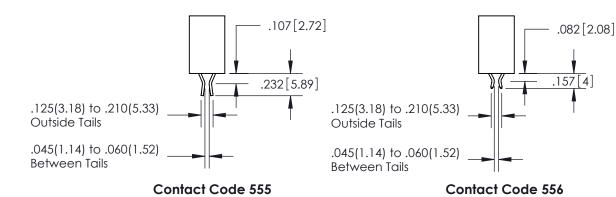

## 345/395 SERIES CARD EDGE CONNECTOR CONTACT CODE 555,556,558,559,560 DIMENSIONS

**EDAC INC** TORONTO, ONTARIO CANADA

THESE DRAWINGS AND SPECIFICATIONS ARE THE PROPERTY OF EDAC INC., AND SHALL NOT BE REPRODUCED, OR COPIED OR USED AS THE BASIS FOR THE MANUFACTURE OR SALE OF APPARATUS WITHOUT WRITTEN PERMISSION.