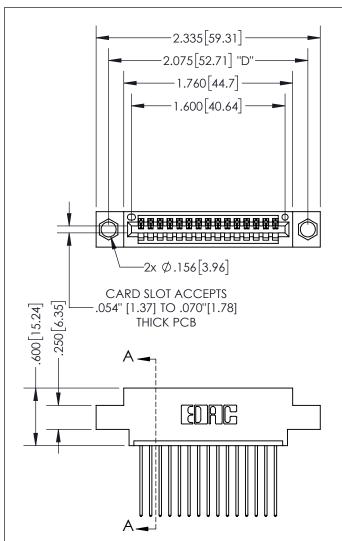

THIS IS A C.A.D. GENERATED DRAWING DO NOT MAKE MANUAL REVISIONS TO MASTER.

ISSUE NUMBER

1

ORIGINAL

.160 4.06 POINT OF CONTACT .330[8.38] -.370[9.4] **CARD SLOT** 

## SECTION A-A

345/395 SERIES CARD EDGE CONNECTOR PART NUMBER: 395-015-541-604

**EDAC INC** TORONTO, ONTARIO CANADA

THESE DRAWINGS AND SPECIFICATIONS ARE THE PROPERTY OF EDAC INC.,AND SHALL NOT BE REPRODUCED, OR COPIED OR USED AS THE BASIS FOR THE MANUFACTURE OR SALE OF APPARATUS WITHOUT WRITTEN PERMISSION.

| ACAD REFERENCE NO.  |   | 345-ENG-MASTER   |       |
|---------------------|---|------------------|-------|
| DRAWN: R.STA.MONICA |   | DATE:MAY.16/2017 |       |
| CHECKED:            |   | DATE:            |       |
| SCALE: 1:           | 1 | SHEET 1          | OF 2  |
| DRAWING NUMBER      |   |                  | ISSUE |
| 345-FNG-MASTER      |   |                  | 1     |