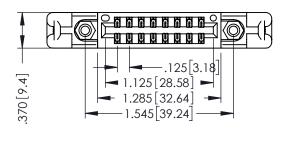

THIS IS A C.A.D. GENERATED DRAWING DO NOT MAKE MANUAL REVISIONS TO MASTER.

ISSUE NUMBER

ORIGINAL

1

INSULATOR MATERIAL: THERMOPLASTIC POLYESTER, UL 94V-0 CONTACT MATERIAL; COPPER, NICKEL, TIN ALLOY CA-725 CONTACT PLATING: GOLD ON THE MATING AREA, TIN-LEAD

ON THE CONTACT TAILS, NICKEL UNDERPLATE

| 346/396 SERIES CARD EDGE CONNECTO | R |
|-----------------------------------|---|
| PART NUMBER: 396-016-560-258      |   |

YOUR CONNECTION TO QUALITY & SERVICE

**EDAC INC** TORONTO, ONTARIO CANADA

ARE THE PROPERTY OF EDAC INC.,AND SHALL NOT BE REPRODUCED,OR COPIED OR USED AS THE BASIS FOR THE MANUFACTURE OR SALE OF APPARATUS WITHOUT WRITTEN PERMISSION.

THESE DRAWINGS AND SPECIFICATIONS

|  | ACAD REFERENCE NO. | 346-ENG-MASTER   |
|--|--------------------|------------------|
|  | DRAWN: J.LEE       | DATE: APR. 22/09 |
|  | CHECKED:           | DATE:            |
|  | SCALE: 1:1         | SHEET 1 OF 2     |
|  | DRAWING NUMBER     | ISSUE            |
|  | 346-ENG-MASTER     | 1                |