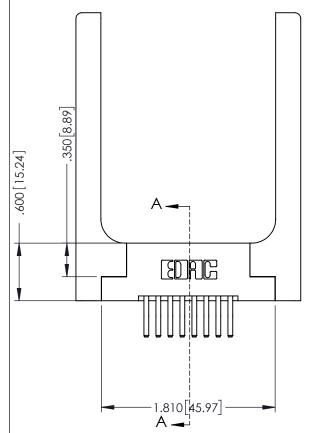

Slot Depth Point of Contact .330[8.38] : .160[4.06] |

**SECTION A-A** 

ISSUE NUMBER ORIGINAL 1

## **Contact Code 555**

## **Contact Code 556**

INSULATOR MATERIAL: THERMOPLASTIC POLYESTER, UL 94V-0 CONTACT MATERIAL; COPPER, NICKEL, TIN ALLOY CA-725 CONTACT PLATING: GOLD ON THE MATING AREA, TIN-LEAD

ON THE CONTACT TAILS, NICKEL UNDERPLATE

## 346/396 SERIES CARD EDGE CONNECTOR CONTACT CODE 555,556,558,559,560 DIMENSIONS

YOUR CONNECTION TO QUALITY & SERVICE

**EDAC INC** TORONTO, ONTARIO CANADA

THESE DRAWINGS AND SPECIFICATIONS ARE THE PROPERTY OF EDAC INC.,AND SHALL NOT BE REPRODUCED, OR COPIED OR USED AS THE BASIS FOR THE MANUFACTURE OR SALE OF APPARATUS WITHOUT WRITTEN PERMISSION.

|   | ACAD REFERENCE NO. | 346-ENG-MASTER   |
|---|--------------------|------------------|
|   | DRAWN: J.LEE       | DATE: APR. 22/09 |
| • | CHECKED:           | DATE:            |
|   | SCALE: 1:1         | SHEET 2 OF 2     |
|   | DRAWING NUMBER     | ISSUE            |
|   | 346-ENG-MASTER     | 1                |