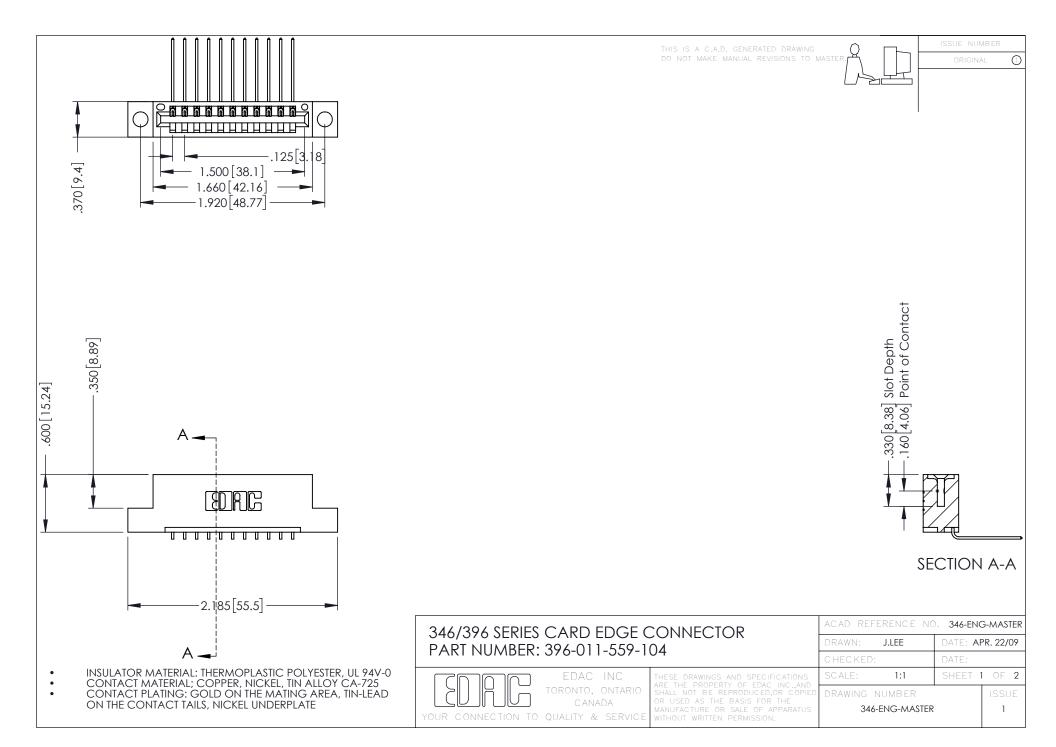

**Contact Code 555** 

**Contact Code 556** 

INSULATOR MATERIAL: THERMOPLASTIC POLYESTER, UL 94V-0 CONTACT MATERIAL; COPPER, NICKEL, TIN ALLOY CA-725

CONTACT PLATING: GOLD ON THE MATING AREA, TIN-LEAD ON THE CONTACT TAILS, NICKEL UNDERPLATE

## 346/396 SERIES CARD EDGE CONNECTOR CONTACT CODE 555,556,558,559,560 DIMENSIONS

YOUR CONNECTION TO QUALITY & SERVICE

|   | ACAD REFERENCE NO. 346-ENG-MASTER |                  |
|---|-----------------------------------|------------------|
|   | DRAWN: J.LEE                      | DATE: APR. 22/09 |
|   | CHECKED:                          | DATE:            |
|   | SCALE: 1:1                        | SHEET 2 OF 2     |
| D | DRAWING NUMBER                    | ISSUE            |