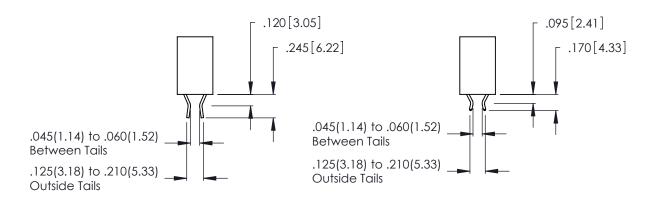

ISSUE NUMBER

ORIGINAL

1

**Contact Code 555** 

.165 [4.19] .045(1.14) to .060(1.52) Between Tails .375 [9.54] .125(3.18) to .210(5.33) **Outside Tails** 

**Contact Code 558** 