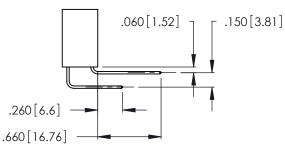

Card Slot Accepts .054 [1.37] to .070 [1.78] Thick P.C. Board .330 [8.38] Card Slot .160 [4.07] Point of Contact

THIS IS A C.A.D. GENERATED DRAWING DO NOT MAKE MANUAL REVISIONS TO MASTER.

Contact Code 556