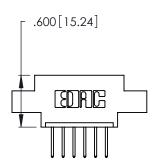

ISSUE NUMBER

ORIGINAL

1

**Contact Code 555** 

.165 [4.19] .045(1.14) to .060(1.52) Between Tails .375 [9.54] .125(3.18) to .210(5.33) **Outside Tails** 

**Contact Code 558** 

## INSULATOR MATERIAL: THERMOPLASTIC POLYESTER, UL 94V-0 CONTACT MATERIAL; COPPER, NICKEL, TIN ALLOY CA-725 CONTACT PLATING: GOLD ON THE MATING AREA, TIN-LEAD

ON THE CONTACT TAILS, NICKEL UNDERPLATE

346/396 SERIES CARD EDGE CONNECTOR CONTACT CODE 555,556,558,559,560 DIMENSIONS