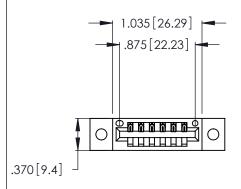

<u>Contact Dimensions:</u>
526-P.C. Tail .018 Sq. (0.46 Sq.) - Tail LG. =.350 (8.89)
.125 (3.18) Contact Spacing x .250 (6.35) Row Spacing

346/396 SERIES CARD EDGE CONNECTOR PART NUMBER: 396-006-526-602 INSULATOR MATERIAL: THERMOPLASTIC POLYESTER, UL 94V-0 CONTACT MATERIAL; COPPER, NICKEL, TIN ALLOY CA-725

Card Slot Accepts .054 [1.37] to .070 [1.78] Thick P.C. Board .330 [8.38] Card Slot .160 [4.07] Point of Contact

THIS IS A C.A.D. GENERATED DRAWING DO NOT MAKE MANUAL REVISIONS TO MASTER.

Contact Code 556