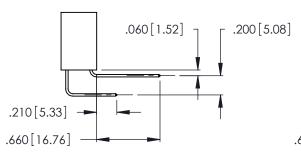

Card Slot Accepts .054 [1.37] to .070 [1.78] Thick P.C. Board .330 [8.38] Card Slot .160 [4.07] Point of Contact

THIS IS A C.A.D. GENERATED DRAWING DO NOT MAKE MANUAL REVISIONS TO MASTER.

Contact Code 556