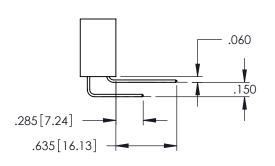

60[4.06] POINT OF CONTACT

SECTION A-A

345-ENG-MASTER

DATE:MAY.16/2017

.150[3.81]

330[8.38] CARD SLOT

1

345/395 SERIES CARD EDGE CONNECTOR PART NUMBER: 395-058-559-278