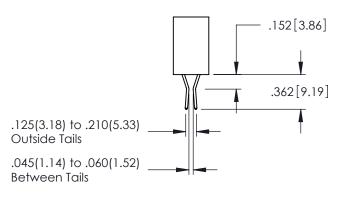

**Contact Code 558** 

Contact Code 559

Contact Code 560

INSULATOR MATERIAL: THERMOPLASTIC POLYESTER, UL 94V-0

DAP MATERIAL AVAILABLE UPON REQUEST

CONTACT MATERIAL; COPPER ALLOY

CONTACT PLATING: GOLD ON THE MATING AREA, TIN PLATING ON THE CONTACT TAILS, NICKEL UNDERPLATE