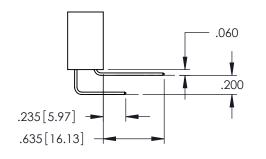

60[4.06] POINT OF CONTACT

SECTION A-A

345-ENG-MASTER

DATE:MAY.16/2017

.150[3.81]

330[8.38] CARD SLOT

1

345/395 SERIES CARD EDGE CONNECTOR PART NUMBER: 395-058-559-278