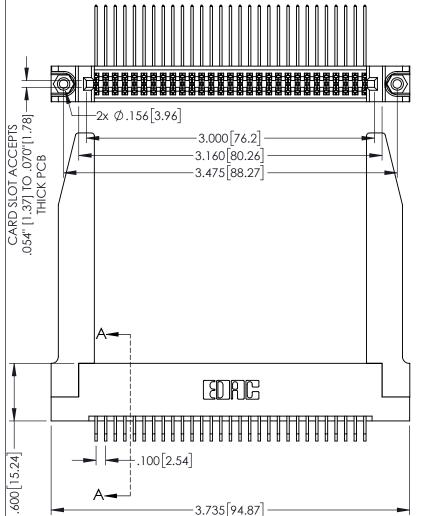

60[4.06] POINT OF CONTACT

SECTION A-A

345-ENG-MASTER

DATE:MAY.16/2017

.150[3.81]

330[8.38] CARD SLOT

1

345/395 SERIES CARD EDGE CONNECTOR PART NUMBER: 395-058-559-278

YOUR CONNECTION TO QUALITY & SERVICE

1:1 SHEET 1 OF 2 345-ENG-MASTER

DRAWN: R.STA.MONICA

INSULATOR MATERIAL: THERMOPLASTIC PBT BLACK, UL 94V-0

CONTACT MATERIAL; COPPER TIN ALLOY

CONTACT PLATING: GOLD ON THE MATING AREA, TIN PLATING ON THE CONTACT TAILS, NICKEL UNDERPLATE