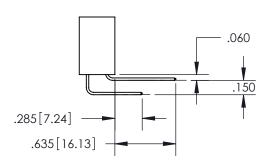

YOUR CONNECTION TO QUALITY & SERVICE

MANUFACTURE OR SALE OF APPARATUS

WITHOUT WRITTEN PERMISSION.

ISSUE NUMBER ORIGINAL 1

**Contact Code 558** 

Contact Code 559

**Contact Code 560** 

- INSULATOR MATERIAL: THERMOPLASTIC POLYESTER, UL 94V-0
- DAP MATERIAL AVAILABLE UPON REQUEST
- CONTACT MATERIAL; COPPER ALLOY

CONTACT PLATING: GOLD ON THE MATING AREA, TIN PLATING ON THE CONTACT TAILS, NICKEL UNDERPLATE

\*FOR ALL OTHER SPECIFICATIONS REFER TO SHEET 3\*

## 345/395 SERIES CARD EDGE CONNECTOR CONTACT CODE 555,556,558,559,560 DIMENSIONS

YOUR CONNECTION TO QUALITY & SERVICE

**EDAC INC** TORONTO, ONTARIO CANADA

THESE DRAWINGS AND SPECIFICATIONS ARE THE PROPERTY OF EDAC INC.,AND SHALL NOT BE REPRODUCED, OR COPIED OR USED AS THE BASIS FOR THE MANUFACTURE OR SALE OF APPARATUS WITHOUT WRITTEN PERMISSION.