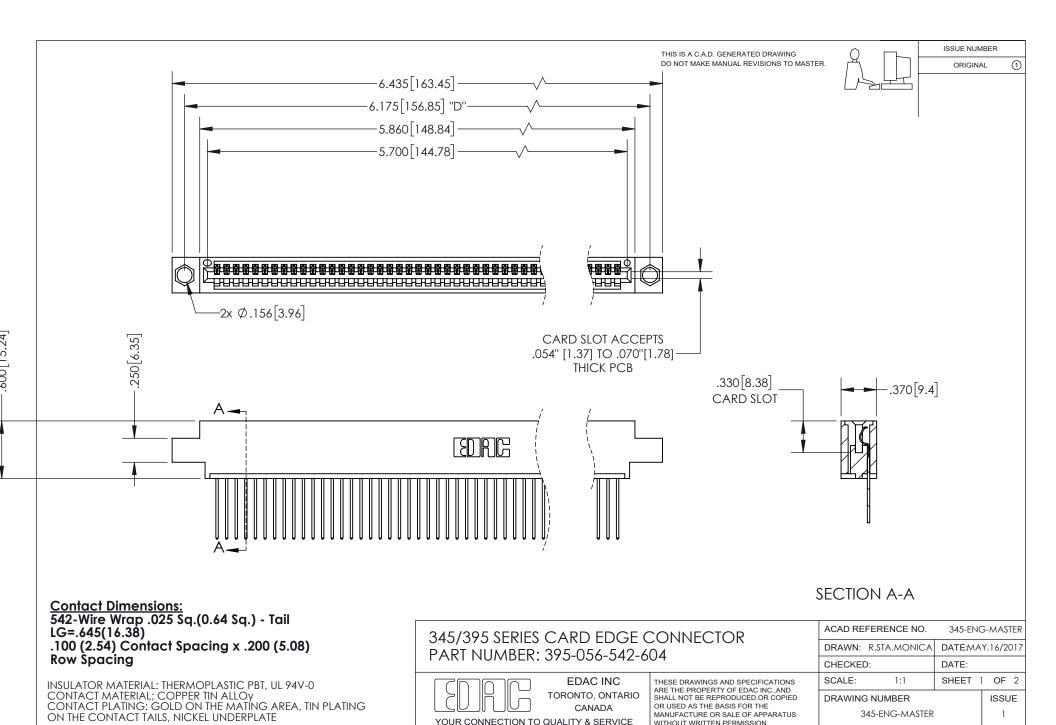

YOUR CONNECTION TO QUALITY & SERVICE

MANUFACTURE OR SALE OF APPARATUS

WITHOUT WRITTEN PERMISSION.

ISSUE NUMBER ORIGINAL 1

**Contact Code 558** 

Contact Code 559

**Contact Code 560** 

- INSULATOR MATERIAL: THERMOPLASTIC POLYESTER, UL 94V-0
- DAP MATERIAL AVAILABLE UPON REQUEST
- CONTACT MATERIAL; COPPER ALLOY

CONTACT PLATING: GOLD ON THE MATING AREA, TIN PLATING ON THE CONTACT TAILS, NICKEL UNDERPLATE

\*FOR ALL OTHER SPECIFICATIONS REFER TO SHEET 3\*

## 345/395 SERIES CARD EDGE CONNECTOR CONTACT CODE 555,556,558,559,560 DIMENSIONS

YOUR CONNECTION TO QUALITY & SERVICE

**EDAC INC** TORONTO, ONTARIO CANADA

THESE DRAWINGS AND SPECIFICATIONS ARE THE PROPERTY OF EDAC INC.,AND SHALL NOT BE REPRODUCED, OR COPIED OR USED AS THE BASIS FOR THE MANUFACTURE OR SALE OF APPARATUS WITHOUT WRITTEN PERMISSION.