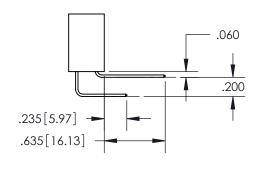

YOUR CONNECTION TO QUALITY & SERVICE

MANUFACTURE OR SALE OF APPARATUS

WITHOUT WRITTEN PERMISSION.

ISSUE NUMBER ORIGINAL 1

**Contact Code 558** 

Contact Code 559

**Contact Code 560** 

- INSULATOR MATERIAL: THERMOPLASTIC POLYESTER, UL 94V-0
- DAP MATERIAL AVAILABLE UPON REQUEST
- CONTACT MATERIAL; COPPER ALLOY

CONTACT PLATING: GOLD ON THE MATING AREA, TIN PLATING ON THE CONTACT TAILS, NICKEL UNDERPLATE

\*FOR ALL OTHER SPECIFICATIONS REFER TO SHEET 3\*

## 345/395 SERIES CARD EDGE CONNECTOR CONTACT CODE 555,556,558,559,560 DIMENSIONS

YOUR CONNECTION TO QUALITY & SERVICE

**EDAC INC** TORONTO, ONTARIO CANADA

THESE DRAWINGS AND SPECIFICATIONS ARE THE PROPERTY OF EDAC INC.,AND SHALL NOT BE REPRODUCED, OR COPIED OR USED AS THE BASIS FOR THE MANUFACTURE OR SALE OF APPARATUS WITHOUT WRITTEN PERMISSION.