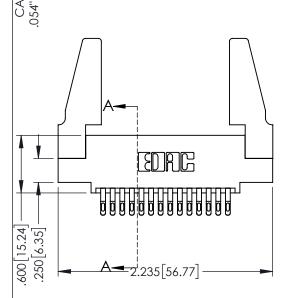

Contact Dimensions:
555-Extender Board Bend (Code 500 Contacts)
See Sheet 2 for Contact Code 555, 556, 558, 559, 560 Dimensions

1

1.975 50.17

- INSULATOR MATERIAL: THERMOPLASTIC PBT BLACK, UL 94V-0
- CONTACT MATERIAL; COPPER TIN ALLOY CONTACT PLATING: GOLD ON THE MATING AREA, TIN PLATING ON THE CONTACT TAILS, NICKEL UNDERPLATE

|  | 160[4.06] POINT OF CONTACT |
|--|----------------------------|
|  | SECTION A-A                |
|  |                            |

| 345/395 SERIES CARD EDGE CONNECTOR          |                                                                                                                                   |                | ACAD REFERENCE NO. 345-ENG-MASTER |                 |           |  |  |
|---------------------------------------------|-----------------------------------------------------------------------------------------------------------------------------------|----------------|-----------------------------------|-----------------|-----------|--|--|
|                                             |                                                                                                                                   |                | R.STA.MONICA                      | DATE: <b>MA</b> | Y.16/2017 |  |  |
|                                             |                                                                                                                                   |                | D:                                | DATE:           |           |  |  |
| COOO EDAC INC                               | THESE DRAWINGS AND SPECIFICATIONS                                                                                                 | SCALE:         | 1:1                               | SHEET 1         | OF 2      |  |  |
| TORONTO, ONTARIO                            | ARE THE PROPERTY OF EDAG INC.,AND SHALL NOT BE REPRODUCED,OR COPIED OR USED AS THE BASIS FOR THE MANUFACTURE OR SALE OF APPARATUS | DRAWING NUMBER |                                   |                 | ISSUE     |  |  |
| CANADA YOUR CONNECTION TO QUALITY & SERVICE |                                                                                                                                   | 345-ENG-MASTER |                                   |                 | 1         |  |  |