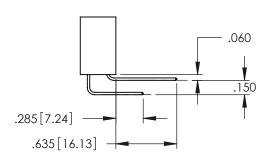

Contact Dimensions:
555-Extender Board Bend (Code 500 Contacts)
See Sheet 2 for Contact Code 555, 556, 558, 559, 560 Dimensions

1

1.975 50.17

- INSULATOR MATERIAL: THERMOPLASTIC PBT BLACK, UL 94V-0
- CONTACT MATERIAL; COPPER TIN ALLOY CONTACT PLATING: GOLD ON THE MATING AREA, TIN PLATING ON THE CONTACT TAILS, NICKEL UNDERPLATE