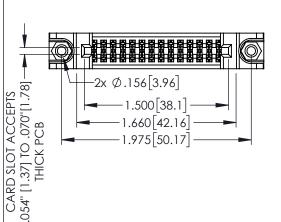

Contact Dimensions:
555-Extender Board Bend (Code 500 Contacts)
See Sheet 2 for Contact Code 555, 556, 558, 559, 560 Dimensions

1

1.975 50.17

- INSULATOR MATERIAL: THERMOPLASTIC PBT BLACK, UL 94V-0
- CONTACT MATERIAL; COPPER TIN ALLOY CONTACT PLATING: GOLD ON THE MATING AREA, TIN PLATING ON THE CONTACT TAILS, NICKEL UNDERPLATE

|  | 160[4.06] POINT OF CONTACT |
|--|----------------------------|
|  | SECTION A-A                |
|  |                            |

| 345/395 SERIES CARD EDGE CONNECTOR          |                                                                                                                                   |                | ACAD REFERENCE NO. 345-ENG-MASTER |                 |           |  |  |
|---------------------------------------------|-----------------------------------------------------------------------------------------------------------------------------------|----------------|-----------------------------------|-----------------|-----------|--|--|
|                                             |                                                                                                                                   |                | R.STA.MONICA                      | DATE: <b>MA</b> | Y.16/2017 |  |  |
|                                             |                                                                                                                                   |                | D:                                | DATE:           |           |  |  |
| COOO EDAC INC                               | THESE DRAWINGS AND SPECIFICATIONS                                                                                                 | SCALE:         | 1:1                               | SHEET 1         | OF 2      |  |  |
| TORONTO, ONTARIO                            | ARE THE PROPERTY OF EDAG INC.,AND SHALL NOT BE REPRODUCED,OR COPIED OR USED AS THE BASIS FOR THE MANUFACTURE OR SALE OF APPARATUS | DRAWING NUMBER |                                   |                 | ISSUE     |  |  |
| CANADA YOUR CONNECTION TO QUALITY & SERVICE |                                                                                                                                   | 345-ENG-MASTER |                                   |                 | 1         |  |  |