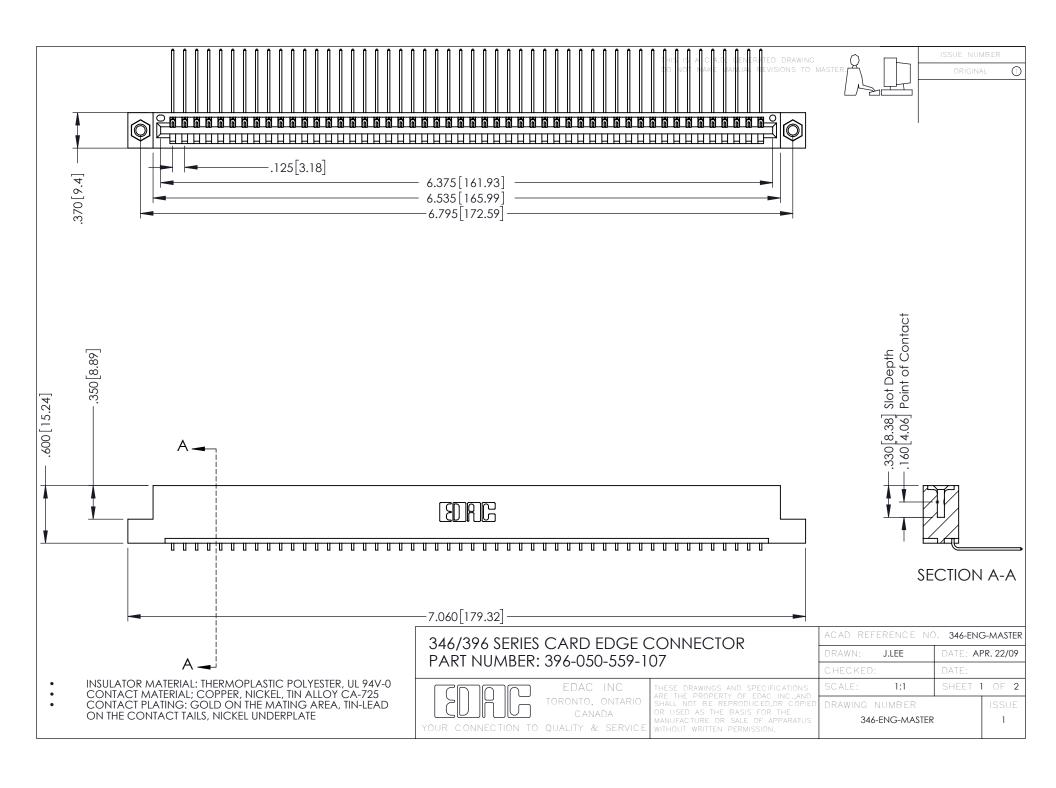

**Contact Code 555** 

**Contact Code 556** 

INSULATOR MATERIAL: THERMOPLASTIC POLYESTER, UL 94V-0 CONTACT MATERIAL; COPPER, NICKEL, TIN ALLOY CA-725

CONTACT PLATING: GOLD ON THE MATING AREA, TIN-LEAD ON THE CONTACT TAILS, NICKEL UNDERPLATE