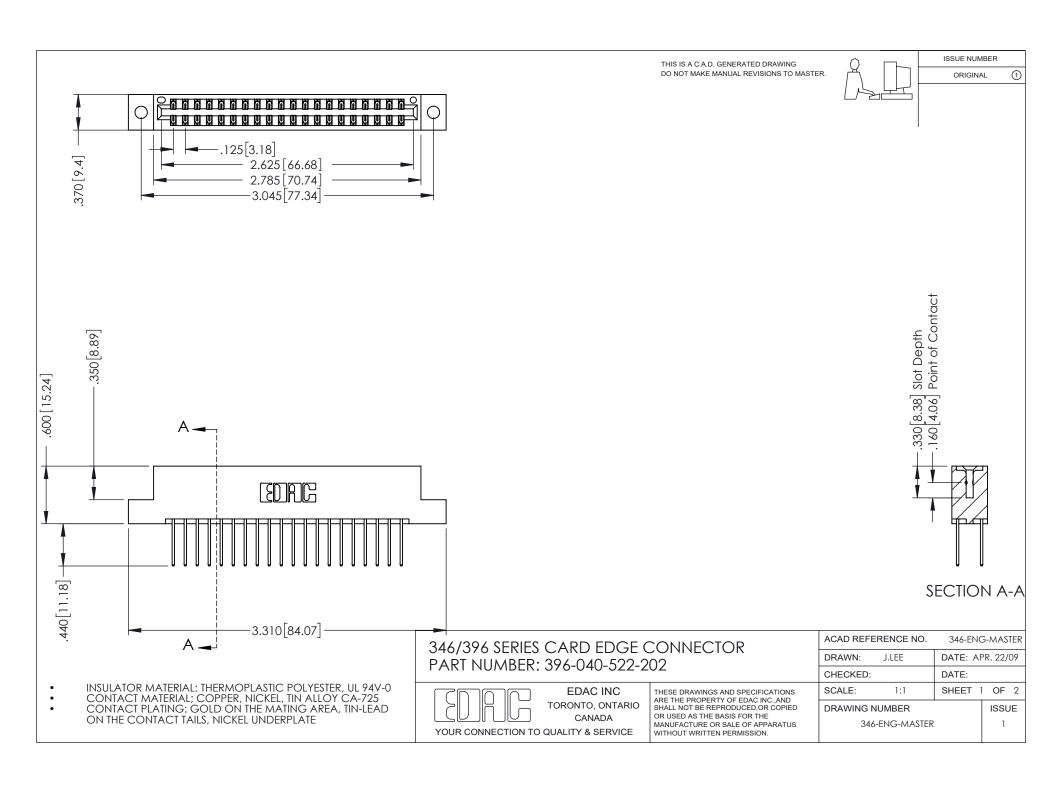

## **Contact Code 556**

INSULATOR MATERIAL: THERMOPLASTIC POLYESTER, UL 94V-0 CONTACT MATERIAL; COPPER, NICKEL, TIN ALLOY CA-725 CONTACT PLATING: GOLD ON THE MATING AREA, TIN-LEAD

ON THE CONTACT TAILS, NICKEL UNDERPLATE

## 346/396 SERIES CARD EDGE CONNECTOR CONTACT CODE 555,556,558,559,560 DIMENSIONS

YOUR CONNECTION TO QUALITY & SERVICE

**EDAC INC** TORONTO, ONTARIO CANADA

THESE DRAWINGS AND SPECIFICATIONS ARE THE PROPERTY OF EDAC INC.,AND SHALL NOT BE REPRODUCED, OR COPIED OR USED AS THE BASIS FOR THE MANUFACTURE OR SALE OF APPARATUS WITHOUT WRITTEN PERMISSION.