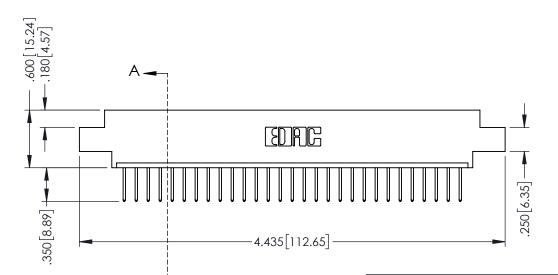

THIS IS A C.A.D. GENERATED DRAWING DO NOT MAKE MANUAL REVISIONS TO MASTER.

ISSUE NUMBER

ORIGINAL

1

.330 [8.38] Slot Depth .160 [4.06] Point of Contact **SECTION A-A** 

346/396 SERIES CARD EDGE CONNECTOR PART NUMBER: 396-029-526-607

**EDAC INC** TORONTO, ONTARIO CANADA

THESE DRAWINGS AND SPECIFICATIONS ARE THE PROPERTY OF EDAC INC., AND SHALL NOT BE REPRODUCED,OR COPIED OR USED AS THE BASIS FOR THE WITHOUT WRITTEN PERMISSION.

|  | AOAD REFERENCE NO. |       | 340-LI10-MASTER  |       |
|--|--------------------|-------|------------------|-------|
|  | DRAWN:             | J.LEE | DATE: APR. 22/09 |       |
|  | CHECKED:           |       | DATE:            |       |
|  | SCALE:             | 1:1   | SHEET            | OF 2  |
|  | DRAWING NUMBER     |       |                  | ISSUE |
|  | 247 ENG MASTED     |       |                  | 1     |