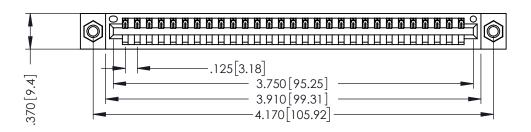

THIS IS A C.A.D. GENERATED DRAWING DO NOT MAKE MANUAL REVISIONS TO MASTER.

ISSUE NUMBER

ORIGINAL

1

.330 [8.38] Slot Depth .160 [4.06] Point of Contact **SECTION A-A** 

346/396 SERIES CARD EDGE CONNECTOR PART NUMBER: 396-029-526-607

**EDAC INC** TORONTO, ONTARIO CANADA

THESE DRAWINGS AND SPECIFICATIONS ARE THE PROPERTY OF EDAC INC., AND SHALL NOT BE REPRODUCED,OR COPIED OR USED AS THE BASIS FOR THE WITHOUT WRITTEN PERMISSION.

|  | AOAD REFERENCE NO. |       | 340-LI10-MASTER  |       |
|--|--------------------|-------|------------------|-------|
|  | DRAWN:             | J.LEE | DATE: APR. 22/09 |       |
|  | CHECKED:           |       | DATE:            |       |
|  | SCALE:             | 1:1   | SHEET            | OF 2  |
|  | DRAWING NUMBER     |       |                  | ISSUE |
|  | 247 ENG MASTED     |       |                  | 1     |